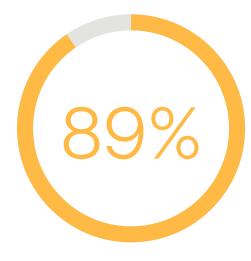

# Engagement

89% did not ask about skills to match candidates with related job openings

89% did not provide job recommendations based on experience level or job titles

28% of the Fortune 500 had a job cart or favorites function to save jobs that didn't require the use of a username and password