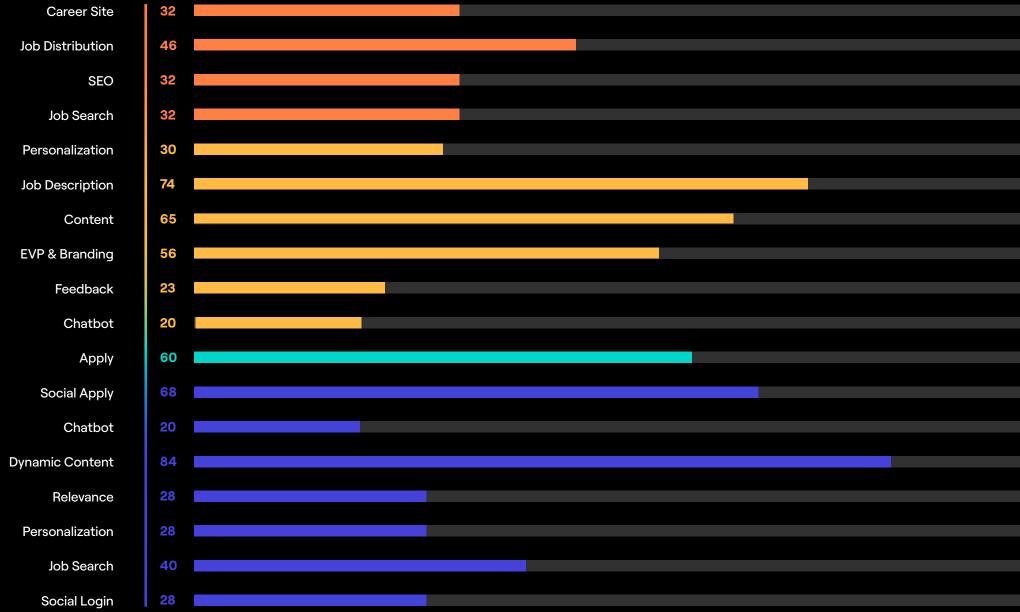

## **Consumer Goods**

Engagement

ΑI

**Average Scores** 

**Attraction** 

Conversion

Overall

The graph illustrates the average scores of each audit conducted within the following categories: Attraction, Engagement, Conversion, and Artificial Intelligence

# **Consumer Goods**

| COMPANY                     | OVERALL | ATTRACTION | ENGAGEMENT | CONVERSION | AI* |
|-----------------------------|---------|------------|------------|------------|-----|
| Procter & Gamble            | 72      | 85         | 73         | 56         | 79  |
| Nike                        | 55      | 57         | 45         | 64         | 37  |
| Philip Morris International | 54      | 58         | 40         | 66         | 35  |
| Kimberly-Clark              | 51      | 47         | 44         | 64         | 31  |
| VF                          | 51      | 49         | 41         | 64         | 35  |
| Lululemon Athletica         | 50      | 51         | 41         | 60         | 33  |
| Estée Lauder                | 49      | 51         | 40         | 56         | 31  |
| Newell Brands               | 44      | 43         | 34         | 56         | 20  |
| Skechers U.S.A              | 43      | 40         | 31         | 60         | 28  |
| Colgate-Palmolive           | 43      | 42         | 37         | 50         | 23  |