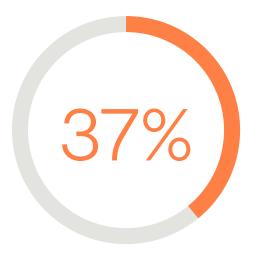

**0%** of the Fortune 500 used UTM tracking consistently for job posting links on third-party sites

**37%** of the Fortune 500 hosted quality content that offered *real value* to visitors. This included a mix of video, blogs, employee testimonials, company reviews, photos, quotes, and more.