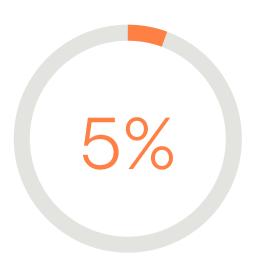

# Attraction

5% had strong page and domain authority

Page authority is the value a search engine assigns a web page. Domain authority is how well an entire web domain ranks.

**61%** included links to 3+ social media platforms