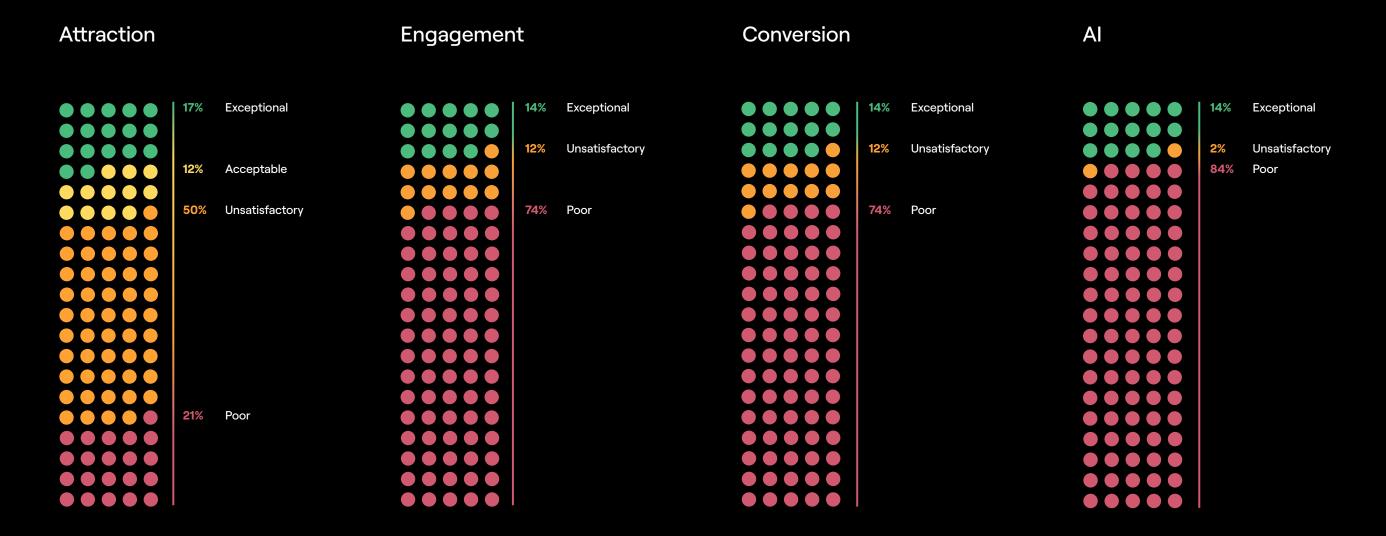

### **Average Scores**

©2024 PHENOM PEOPLE, INC.

21

**Average Scores** 

55

Attraction

39

Engagement

Conversion

ΑI

51

Overall

The graph illustrates the average scores of each audit conducted within the following categories: **Attraction, Engagement, Conversion, and Artificial Intelligence** 

| OVERALL | ATTRACTION                                      | ENGAGEMENT                                                                                                                                                                                                                                                                                                                                  | CONVERSION                                                                                                                                                                                                                                                                                                                                                                                                                                                                                           | AI*                                                                                                                                                                                                                                                                                                                                                                                                                                                                                                                                                                                                                                                                    |
|---------|-------------------------------------------------|---------------------------------------------------------------------------------------------------------------------------------------------------------------------------------------------------------------------------------------------------------------------------------------------------------------------------------------------|------------------------------------------------------------------------------------------------------------------------------------------------------------------------------------------------------------------------------------------------------------------------------------------------------------------------------------------------------------------------------------------------------------------------------------------------------------------------------------------------------|------------------------------------------------------------------------------------------------------------------------------------------------------------------------------------------------------------------------------------------------------------------------------------------------------------------------------------------------------------------------------------------------------------------------------------------------------------------------------------------------------------------------------------------------------------------------------------------------------------------------------------------------------------------------|
| 78      | 89                                              | 76                                                                                                                                                                                                                                                                                                                                          | 66                                                                                                                                                                                                                                                                                                                                                                                                                                                                                                   | 85                                                                                                                                                                                                                                                                                                                                                                                                                                                                                                                                                                                                                                                                     |
| 76      | 87                                              | 76                                                                                                                                                                                                                                                                                                                                          | 64                                                                                                                                                                                                                                                                                                                                                                                                                                                                                                   | 98                                                                                                                                                                                                                                                                                                                                                                                                                                                                                                                                                                                                                                                                     |
| 72      | 85                                              | 72                                                                                                                                                                                                                                                                                                                                          | 56                                                                                                                                                                                                                                                                                                                                                                                                                                                                                                   | 79                                                                                                                                                                                                                                                                                                                                                                                                                                                                                                                                                                                                                                                                     |
| 71      | 83                                              | 69                                                                                                                                                                                                                                                                                                                                          | 60                                                                                                                                                                                                                                                                                                                                                                                                                                                                                                   | 91                                                                                                                                                                                                                                                                                                                                                                                                                                                                                                                                                                                                                                                                     |
| 54      | 54                                              | 45                                                                                                                                                                                                                                                                                                                                          | 66                                                                                                                                                                                                                                                                                                                                                                                                                                                                                                   | 33                                                                                                                                                                                                                                                                                                                                                                                                                                                                                                                                                                                                                                                                     |
| 53      | 53                                              | 44                                                                                                                                                                                                                                                                                                                                          | 64                                                                                                                                                                                                                                                                                                                                                                                                                                                                                                   | 35                                                                                                                                                                                                                                                                                                                                                                                                                                                                                                                                                                                                                                                                     |
| 52      | 60                                              | 41                                                                                                                                                                                                                                                                                                                                          | 56                                                                                                                                                                                                                                                                                                                                                                                                                                                                                                   | 42                                                                                                                                                                                                                                                                                                                                                                                                                                                                                                                                                                                                                                                                     |
| 51      | 57                                              | 37                                                                                                                                                                                                                                                                                                                                          | 60                                                                                                                                                                                                                                                                                                                                                                                                                                                                                                   | 38                                                                                                                                                                                                                                                                                                                                                                                                                                                                                                                                                                                                                                                                     |
| 50      | 47                                              | 41                                                                                                                                                                                                                                                                                                                                          | 64                                                                                                                                                                                                                                                                                                                                                                                                                                                                                                   | 33                                                                                                                                                                                                                                                                                                                                                                                                                                                                                                                                                                                                                                                                     |
| 50      | 50                                              | 43                                                                                                                                                                                                                                                                                                                                          | 56                                                                                                                                                                                                                                                                                                                                                                                                                                                                                                   | 33                                                                                                                                                                                                                                                                                                                                                                                                                                                                                                                                                                                                                                                                     |
| 49      | 50                                              | 36                                                                                                                                                                                                                                                                                                                                          | 64                                                                                                                                                                                                                                                                                                                                                                                                                                                                                                   | 33                                                                                                                                                                                                                                                                                                                                                                                                                                                                                                                                                                                                                                                                     |
| 49      | 55                                              | 36                                                                                                                                                                                                                                                                                                                                          | 58                                                                                                                                                                                                                                                                                                                                                                                                                                                                                                   | 37                                                                                                                                                                                                                                                                                                                                                                                                                                                                                                                                                                                                                                                                     |
| 48      | 54                                              | 34                                                                                                                                                                                                                                                                                                                                          | 56                                                                                                                                                                                                                                                                                                                                                                                                                                                                                                   | 28                                                                                                                                                                                                                                                                                                                                                                                                                                                                                                                                                                                                                                                                     |
| 48      | 44                                              | 37                                                                                                                                                                                                                                                                                                                                          | 64                                                                                                                                                                                                                                                                                                                                                                                                                                                                                                   | 26                                                                                                                                                                                                                                                                                                                                                                                                                                                                                                                                                                                                                                                                     |
| 48      | 46                                              | 42                                                                                                                                                                                                                                                                                                                                          | 56                                                                                                                                                                                                                                                                                                                                                                                                                                                                                                   | 29                                                                                                                                                                                                                                                                                                                                                                                                                                                                                                                                                                                                                                                                     |
| 48      | 51                                              | 44                                                                                                                                                                                                                                                                                                                                          | 48                                                                                                                                                                                                                                                                                                                                                                                                                                                                                                   | 34                                                                                                                                                                                                                                                                                                                                                                                                                                                                                                                                                                                                                                                                     |
| 47      | 44                                              | 40                                                                                                                                                                                                                                                                                                                                          | 58                                                                                                                                                                                                                                                                                                                                                                                                                                                                                                   | 29                                                                                                                                                                                                                                                                                                                                                                                                                                                                                                                                                                                                                                                                     |
|         | 78 76 72 71 54 53 52 51 50 50 49 49 48 48 48 48 | 78       89         76       87         72       85         71       83         54       54         53       53         52       60         51       57         50       47         50       50         49       50         49       55         48       44         48       44         48       46         48       46         48       51 | 78       89       76         76       87       76         72       85       72         71       83       69         54       54       45         53       53       44         52       60       41         51       57       37         50       47       41         50       50       43         49       50       36         49       55       36         48       54       34         48       44       37         48       46       42         48       46       42         48       51       44 | 78       89       76       66         76       87       76       64         72       85       72       56         71       83       69       60         54       54       45       66         53       53       44       64         52       60       41       56         51       57       37       60         50       47       41       64         49       50       36       64         49       50       36       64         49       55       36       58         48       44       37       64         48       44       37       64         48       46       42       56         48       46       42       56         48       51       44       44       48 |