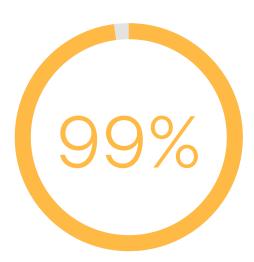

↑22% increase since 2023

99% had job descriptions that were well written, including at least 3 job responsibilities and 3 job qualifications

↑14% increase since 2023