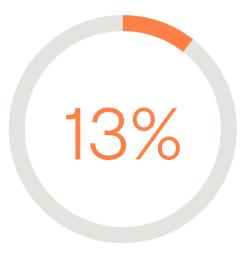

**13%** had an intuitive job search and apply process, requiring less than three clicks to apply

↑18% increase since 2023

13% had an option for social login

**↓13**% decrease since 2023