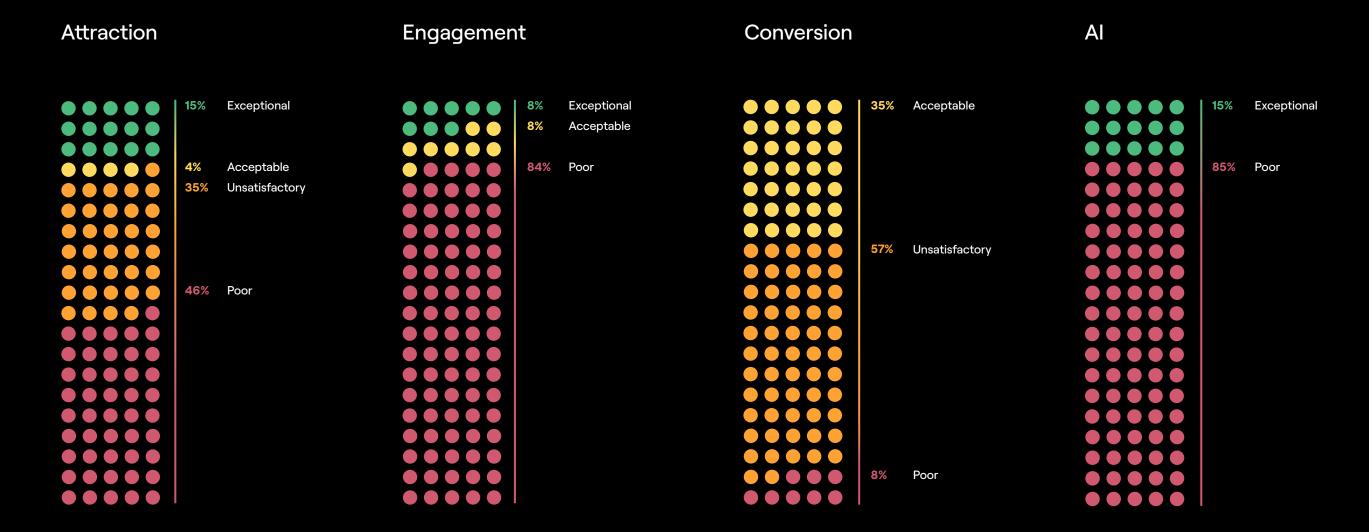

# Audit Score Distinctions

Every company reviewed in the audit received a score for Attraction, Engagement, and Conversion, as well as an overall score for its entire candidate experience. They also received a separate score for their use of AI in the candidate journey. After accumulating their scores, companies were then ranked as follows:

# Exceptional

75+

These organizations place exceptional emphasis on providing a great candidate experience, exemplifying what it means to attract, engage, and convert active and passive job seekers alike.

# Acceptable

74 - 60

These organizations implement many of the best recruitment and candidate experience practices, yet have opportunities to improve the candidate journey.

# Unsatisfactory

59 - 50

These organizations lack significant components required for a great candidate experience, and have many opportunities to optimize the candidate journey based on best practices.

## Poor

49 - 0

These organizations are failing to provide candidates with a simple, cohesive journey, and must take radical action to improve their talent experience.