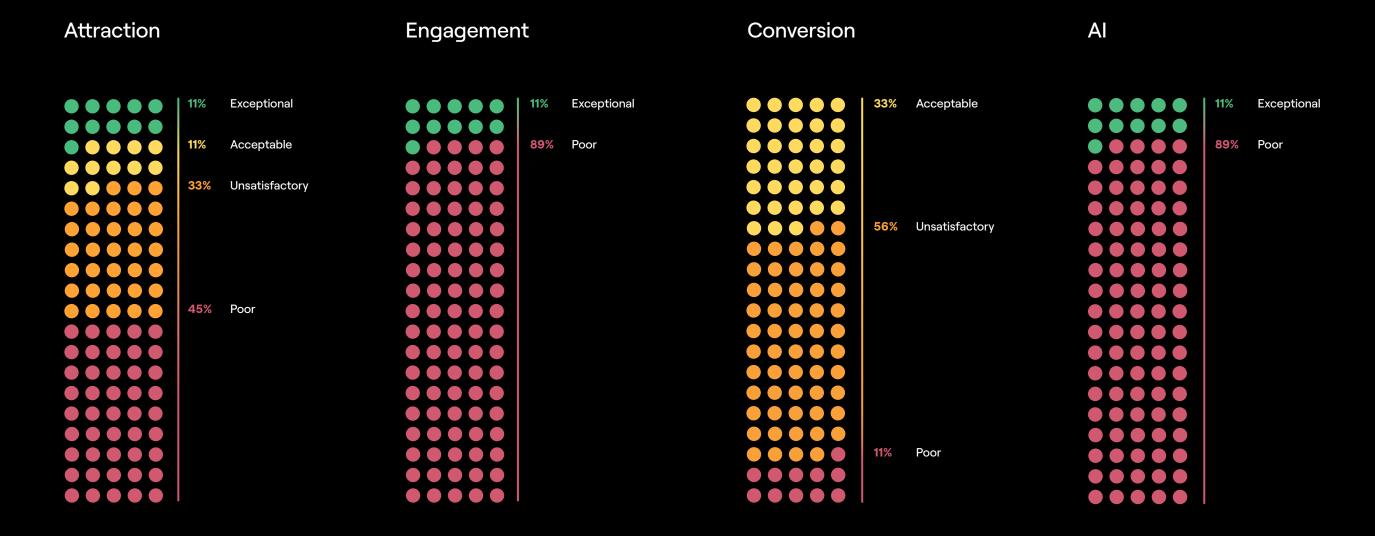

# Audit Score Distinctions

Every company reviewed in the audit received a score for Attraction, Engagement, and Conversion, as well as an overall score for its entire candidate experience. They also received a separate score for their use of AI in the candidate journey. After accumulating their scores, companies were then ranked as follows:

# Exceptional

75+

These organizations place exceptional emphasis on providing a great candidate experience, exemplifying what it means to attract, engage, and convert active and passive job seekers alike.

# Acceptable

74 - 60

These organizations implement many of the best recruitment and candidate experience practices, yet have opportunities to improve the candidate journey.

# Unsatisfactory

59 - 50

These organizations lack significant components required for a great candidate experience, and have many opportunities to optimize the candidate journey based on best practices.

## Poor

49 - 0

These organizations are failing to provide candidates with a simple, cohesive journey, and must take radical action to improve their talent experience.