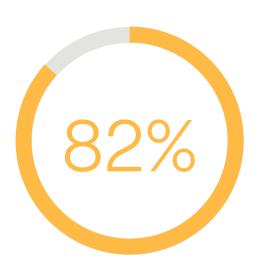

# Engagement

82% displayed videos featuring employee testimonials that showcased company culture, day-in-the-life content, information on why candidates should work there, and more

↑34% increase since 2023