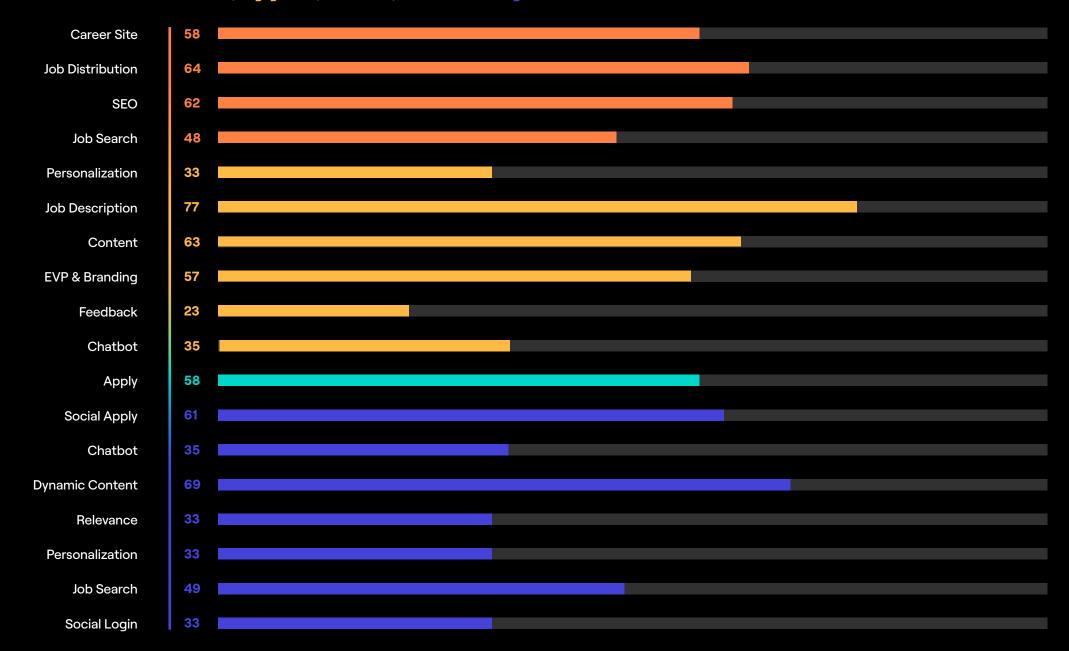

### **Average Scores**

©2024 PHENOM PEOPLE, INC.

21

**Average Scores** 

55

Attraction

39

Engagement

Conversion

ΑI

51

Overall

The graph illustrates the average scores of each audit conducted within the following categories: **Attraction, Engagement, Conversion, and Artificial Intelligence** 

| OVERALL | ATTRACTION                                      | ENGAGEMENT                                                                                                                                                                                                                                                                                                                                  | CONVERSION                                                                                                                                                                                                                                                                                                                                                                                                                                                                                           | AI*                                                                                                                                                                                                                                                                                                                                                                                                                                                                                                                                                                                                                                                                    |
|---------|-------------------------------------------------|---------------------------------------------------------------------------------------------------------------------------------------------------------------------------------------------------------------------------------------------------------------------------------------------------------------------------------------------|------------------------------------------------------------------------------------------------------------------------------------------------------------------------------------------------------------------------------------------------------------------------------------------------------------------------------------------------------------------------------------------------------------------------------------------------------------------------------------------------------|------------------------------------------------------------------------------------------------------------------------------------------------------------------------------------------------------------------------------------------------------------------------------------------------------------------------------------------------------------------------------------------------------------------------------------------------------------------------------------------------------------------------------------------------------------------------------------------------------------------------------------------------------------------------|
| 78      | 89                                              | 76                                                                                                                                                                                                                                                                                                                                          | 66                                                                                                                                                                                                                                                                                                                                                                                                                                                                                                   | 85                                                                                                                                                                                                                                                                                                                                                                                                                                                                                                                                                                                                                                                                     |
| 76      | 87                                              | 76                                                                                                                                                                                                                                                                                                                                          | 64                                                                                                                                                                                                                                                                                                                                                                                                                                                                                                   | 98                                                                                                                                                                                                                                                                                                                                                                                                                                                                                                                                                                                                                                                                     |
| 72      | 85                                              | 72                                                                                                                                                                                                                                                                                                                                          | 56                                                                                                                                                                                                                                                                                                                                                                                                                                                                                                   | 79                                                                                                                                                                                                                                                                                                                                                                                                                                                                                                                                                                                                                                                                     |
| 71      | 83                                              | 69                                                                                                                                                                                                                                                                                                                                          | 60                                                                                                                                                                                                                                                                                                                                                                                                                                                                                                   | 91                                                                                                                                                                                                                                                                                                                                                                                                                                                                                                                                                                                                                                                                     |
| 54      | 54                                              | 45                                                                                                                                                                                                                                                                                                                                          | 66                                                                                                                                                                                                                                                                                                                                                                                                                                                                                                   | 33                                                                                                                                                                                                                                                                                                                                                                                                                                                                                                                                                                                                                                                                     |
| 53      | 53                                              | 44                                                                                                                                                                                                                                                                                                                                          | 64                                                                                                                                                                                                                                                                                                                                                                                                                                                                                                   | 35                                                                                                                                                                                                                                                                                                                                                                                                                                                                                                                                                                                                                                                                     |
| 52      | 60                                              | 41                                                                                                                                                                                                                                                                                                                                          | 56                                                                                                                                                                                                                                                                                                                                                                                                                                                                                                   | 42                                                                                                                                                                                                                                                                                                                                                                                                                                                                                                                                                                                                                                                                     |
| 51      | 57                                              | 37                                                                                                                                                                                                                                                                                                                                          | 60                                                                                                                                                                                                                                                                                                                                                                                                                                                                                                   | 38                                                                                                                                                                                                                                                                                                                                                                                                                                                                                                                                                                                                                                                                     |
| 50      | 47                                              | 41                                                                                                                                                                                                                                                                                                                                          | 64                                                                                                                                                                                                                                                                                                                                                                                                                                                                                                   | 33                                                                                                                                                                                                                                                                                                                                                                                                                                                                                                                                                                                                                                                                     |
| 50      | 50                                              | 43                                                                                                                                                                                                                                                                                                                                          | 56                                                                                                                                                                                                                                                                                                                                                                                                                                                                                                   | 33                                                                                                                                                                                                                                                                                                                                                                                                                                                                                                                                                                                                                                                                     |
| 49      | 50                                              | 36                                                                                                                                                                                                                                                                                                                                          | 64                                                                                                                                                                                                                                                                                                                                                                                                                                                                                                   | 33                                                                                                                                                                                                                                                                                                                                                                                                                                                                                                                                                                                                                                                                     |
| 49      | 55                                              | 36                                                                                                                                                                                                                                                                                                                                          | 58                                                                                                                                                                                                                                                                                                                                                                                                                                                                                                   | 37                                                                                                                                                                                                                                                                                                                                                                                                                                                                                                                                                                                                                                                                     |
| 48      | 54                                              | 34                                                                                                                                                                                                                                                                                                                                          | 56                                                                                                                                                                                                                                                                                                                                                                                                                                                                                                   | 28                                                                                                                                                                                                                                                                                                                                                                                                                                                                                                                                                                                                                                                                     |
| 48      | 44                                              | 37                                                                                                                                                                                                                                                                                                                                          | 64                                                                                                                                                                                                                                                                                                                                                                                                                                                                                                   | 26                                                                                                                                                                                                                                                                                                                                                                                                                                                                                                                                                                                                                                                                     |
| 48      | 46                                              | 42                                                                                                                                                                                                                                                                                                                                          | 56                                                                                                                                                                                                                                                                                                                                                                                                                                                                                                   | 29                                                                                                                                                                                                                                                                                                                                                                                                                                                                                                                                                                                                                                                                     |
| 48      | 51                                              | 44                                                                                                                                                                                                                                                                                                                                          | 48                                                                                                                                                                                                                                                                                                                                                                                                                                                                                                   | 34                                                                                                                                                                                                                                                                                                                                                                                                                                                                                                                                                                                                                                                                     |
| 47      | 44                                              | 40                                                                                                                                                                                                                                                                                                                                          | 58                                                                                                                                                                                                                                                                                                                                                                                                                                                                                                   | 29                                                                                                                                                                                                                                                                                                                                                                                                                                                                                                                                                                                                                                                                     |
|         | 78 76 72 71 54 53 52 51 50 50 49 49 48 48 48 48 | 78       89         76       87         72       85         71       83         54       54         53       53         52       60         51       57         50       47         50       50         49       50         49       55         48       44         48       44         48       46         48       46         48       51 | 78       89       76         76       87       76         72       85       72         71       83       69         54       54       45         53       53       44         52       60       41         51       57       37         50       47       41         50       50       43         49       50       36         49       55       36         48       54       34         48       44       37         48       46       42         48       46       42         48       51       44 | 78       89       76       66         76       87       76       64         72       85       72       56         71       83       69       60         54       54       45       66         53       53       44       64         52       60       41       56         51       57       37       60         50       47       41       64         49       50       36       64         49       50       36       64         49       55       36       58         48       44       37       64         48       44       37       64         48       46       42       56         48       46       42       56         48       51       44       44       48 |