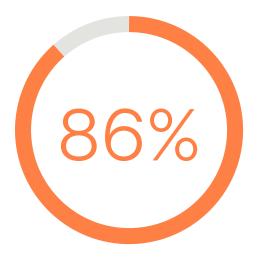

↑36% increase since 2023

15% had a type-ahead search functionality, where relevant results automatically pop up when someone begins typing

↑25% increase since 2023

**86%** of career sites' search functionality was not able to understand the context of the keyword and separate it with proper grouping (e.g. keyword, location, category)