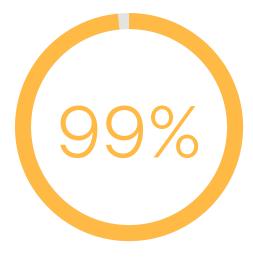

↑22% increase since 2023

99% had job descriptions that were well written, including at least 3 job responsibilities and 3 job qualifications

↑14% increase since 2023