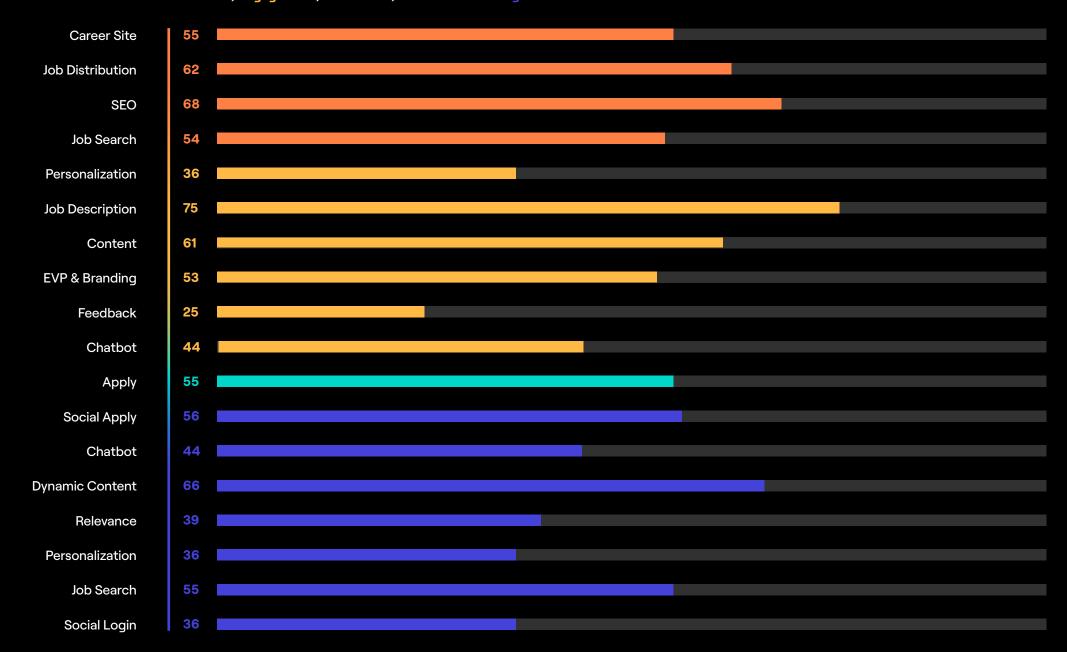

## **Consumer Goods**

Engagement

ΑI

**Average Scores** 

**Attraction** 

Conversion

Overall

The graph illustrates the average scores of each audit conducted within the following categories: Attraction, Engagement, Conversion, and Artificial Intelligence

# **Consumer Goods**

| COMPANY                     | OVERALL | ATTRACTION | ENGAGEMENT | CONVERSION | AI* |
|-----------------------------|---------|------------|------------|------------|-----|
| Procter & Gamble            | 72      | 85         | 73         | 56         | 79  |
| Nike                        | 55      | 57         | 45         | 64         | 37  |
| Philip Morris International | 54      | 58         | 40         | 66         | 35  |
| Kimberly-Clark              | 51      | 47         | 44         | 64         | 31  |
| VF                          | 51      | 49         | 41         | 64         | 35  |
| Lululemon Athletica         | 50      | 51         | 41         | 60         | 33  |
| Estée Lauder                | 49      | 51         | 40         | 56         | 31  |
| Newell Brands               | 44      | 43         | 34         | 56         | 20  |
| Skechers U.S.A              | 43      | 40         | 31         | 60         | 28  |
| Colgate-Palmolive           | 43      | 42         | 37         | 50         | 23  |