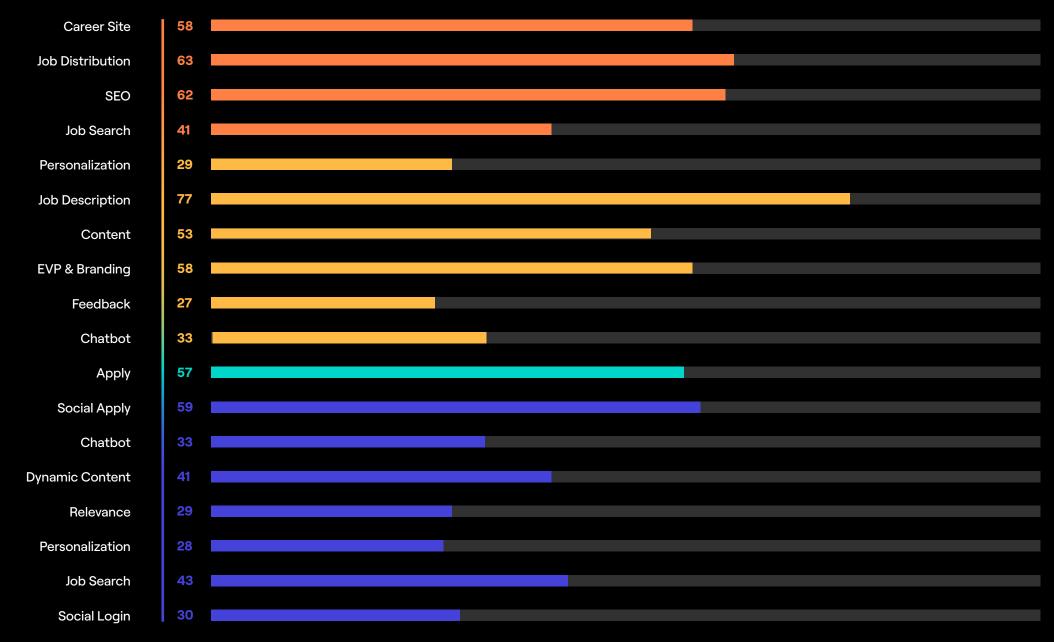

### **Average Scores**

©2024 PHENOM PEOPLE, INC.

21

**Average Scores** 

55

Attraction

39

Engagement

Conversion

ΑI

51

Overall

The graph illustrates the average scores of each audit conducted within the following categories: **Attraction, Engagement, Conversion, and Artificial Intelligence** 

| OVERALL | ATTRACTION                                      | ENGAGEMENT                                                                                                                                                                                                                                                                                                                                  | CONVERSION                                                                                                                                                                                                                                                                                                                                                                                                                                                                                           | AI*                                                                                                                                                                                                                                                                                                                                                                                                                                                                                                                                                                                                                                                                    |
|---------|-------------------------------------------------|---------------------------------------------------------------------------------------------------------------------------------------------------------------------------------------------------------------------------------------------------------------------------------------------------------------------------------------------|------------------------------------------------------------------------------------------------------------------------------------------------------------------------------------------------------------------------------------------------------------------------------------------------------------------------------------------------------------------------------------------------------------------------------------------------------------------------------------------------------|------------------------------------------------------------------------------------------------------------------------------------------------------------------------------------------------------------------------------------------------------------------------------------------------------------------------------------------------------------------------------------------------------------------------------------------------------------------------------------------------------------------------------------------------------------------------------------------------------------------------------------------------------------------------|
| 78      | 89                                              | 76                                                                                                                                                                                                                                                                                                                                          | 66                                                                                                                                                                                                                                                                                                                                                                                                                                                                                                   | 85                                                                                                                                                                                                                                                                                                                                                                                                                                                                                                                                                                                                                                                                     |
| 76      | 87                                              | 76                                                                                                                                                                                                                                                                                                                                          | 64                                                                                                                                                                                                                                                                                                                                                                                                                                                                                                   | 98                                                                                                                                                                                                                                                                                                                                                                                                                                                                                                                                                                                                                                                                     |
| 72      | 85                                              | 72                                                                                                                                                                                                                                                                                                                                          | 56                                                                                                                                                                                                                                                                                                                                                                                                                                                                                                   | 79                                                                                                                                                                                                                                                                                                                                                                                                                                                                                                                                                                                                                                                                     |
| 71      | 83                                              | 69                                                                                                                                                                                                                                                                                                                                          | 60                                                                                                                                                                                                                                                                                                                                                                                                                                                                                                   | 91                                                                                                                                                                                                                                                                                                                                                                                                                                                                                                                                                                                                                                                                     |
| 54      | 54                                              | 45                                                                                                                                                                                                                                                                                                                                          | 66                                                                                                                                                                                                                                                                                                                                                                                                                                                                                                   | 33                                                                                                                                                                                                                                                                                                                                                                                                                                                                                                                                                                                                                                                                     |
| 53      | 53                                              | 44                                                                                                                                                                                                                                                                                                                                          | 64                                                                                                                                                                                                                                                                                                                                                                                                                                                                                                   | 35                                                                                                                                                                                                                                                                                                                                                                                                                                                                                                                                                                                                                                                                     |
| 52      | 60                                              | 41                                                                                                                                                                                                                                                                                                                                          | 56                                                                                                                                                                                                                                                                                                                                                                                                                                                                                                   | 42                                                                                                                                                                                                                                                                                                                                                                                                                                                                                                                                                                                                                                                                     |
| 51      | 57                                              | 37                                                                                                                                                                                                                                                                                                                                          | 60                                                                                                                                                                                                                                                                                                                                                                                                                                                                                                   | 38                                                                                                                                                                                                                                                                                                                                                                                                                                                                                                                                                                                                                                                                     |
| 50      | 47                                              | 41                                                                                                                                                                                                                                                                                                                                          | 64                                                                                                                                                                                                                                                                                                                                                                                                                                                                                                   | 33                                                                                                                                                                                                                                                                                                                                                                                                                                                                                                                                                                                                                                                                     |
| 50      | 50                                              | 43                                                                                                                                                                                                                                                                                                                                          | 56                                                                                                                                                                                                                                                                                                                                                                                                                                                                                                   | 33                                                                                                                                                                                                                                                                                                                                                                                                                                                                                                                                                                                                                                                                     |
| 49      | 50                                              | 36                                                                                                                                                                                                                                                                                                                                          | 64                                                                                                                                                                                                                                                                                                                                                                                                                                                                                                   | 33                                                                                                                                                                                                                                                                                                                                                                                                                                                                                                                                                                                                                                                                     |
| 49      | 55                                              | 36                                                                                                                                                                                                                                                                                                                                          | 58                                                                                                                                                                                                                                                                                                                                                                                                                                                                                                   | 37                                                                                                                                                                                                                                                                                                                                                                                                                                                                                                                                                                                                                                                                     |
| 48      | 54                                              | 34                                                                                                                                                                                                                                                                                                                                          | 56                                                                                                                                                                                                                                                                                                                                                                                                                                                                                                   | 28                                                                                                                                                                                                                                                                                                                                                                                                                                                                                                                                                                                                                                                                     |
| 48      | 44                                              | 37                                                                                                                                                                                                                                                                                                                                          | 64                                                                                                                                                                                                                                                                                                                                                                                                                                                                                                   | 26                                                                                                                                                                                                                                                                                                                                                                                                                                                                                                                                                                                                                                                                     |
| 48      | 46                                              | 42                                                                                                                                                                                                                                                                                                                                          | 56                                                                                                                                                                                                                                                                                                                                                                                                                                                                                                   | 29                                                                                                                                                                                                                                                                                                                                                                                                                                                                                                                                                                                                                                                                     |
| 48      | 51                                              | 44                                                                                                                                                                                                                                                                                                                                          | 48                                                                                                                                                                                                                                                                                                                                                                                                                                                                                                   | 34                                                                                                                                                                                                                                                                                                                                                                                                                                                                                                                                                                                                                                                                     |
| 47      | 44                                              | 40                                                                                                                                                                                                                                                                                                                                          | 58                                                                                                                                                                                                                                                                                                                                                                                                                                                                                                   | 29                                                                                                                                                                                                                                                                                                                                                                                                                                                                                                                                                                                                                                                                     |
|         | 78 76 72 71 54 53 52 51 50 50 49 49 48 48 48 48 | 78       89         76       87         72       85         71       83         54       54         53       53         52       60         51       57         50       47         50       50         49       50         49       55         48       44         48       44         48       46         48       46         48       51 | 78       89       76         76       87       76         72       85       72         71       83       69         54       54       45         53       53       44         52       60       41         51       57       37         50       47       41         50       50       43         49       50       36         49       55       36         48       54       34         48       44       37         48       46       42         48       46       42         48       51       44 | 78       89       76       66         76       87       76       64         72       85       72       56         71       83       69       60         54       54       45       66         53       53       44       64         52       60       41       56         51       57       37       60         50       47       41       64         49       50       36       64         49       50       36       64         49       55       36       58         48       44       37       64         48       44       37       64         48       46       42       56         48       46       42       56         48       51       44       44       48 |