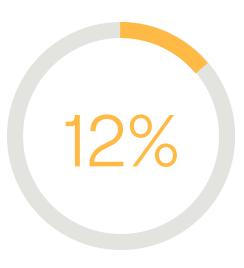

12% presented job recommendations based on a candidate's created profile and candidate browsing history

By leveraging browsing data, sites can tailor recommendations, matching candidates with relevant opportunities and ultimately improving engagement and recruitment outcomes.