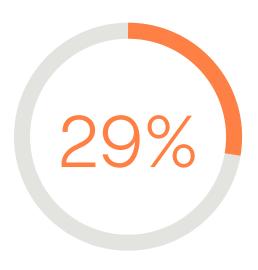

# Attraction

**89%** of the Fortune 500 used six or more job aggregators, such as LinkedIn, Indeed, or Monster

↑19% increase since 2023

29% of Fortune 500 companies used at least three different social media accounts to attract candidates