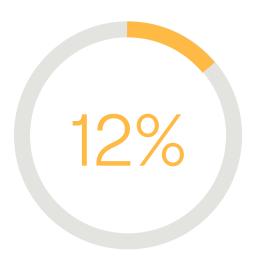

12% presented job recommendations based on a candidate's created profile and candidate browsing history

By leveraging browsing data, sites can tailor recommendations, matching candidates with relevant opportunities and ultimately improving engagement and recruitment outcomes.