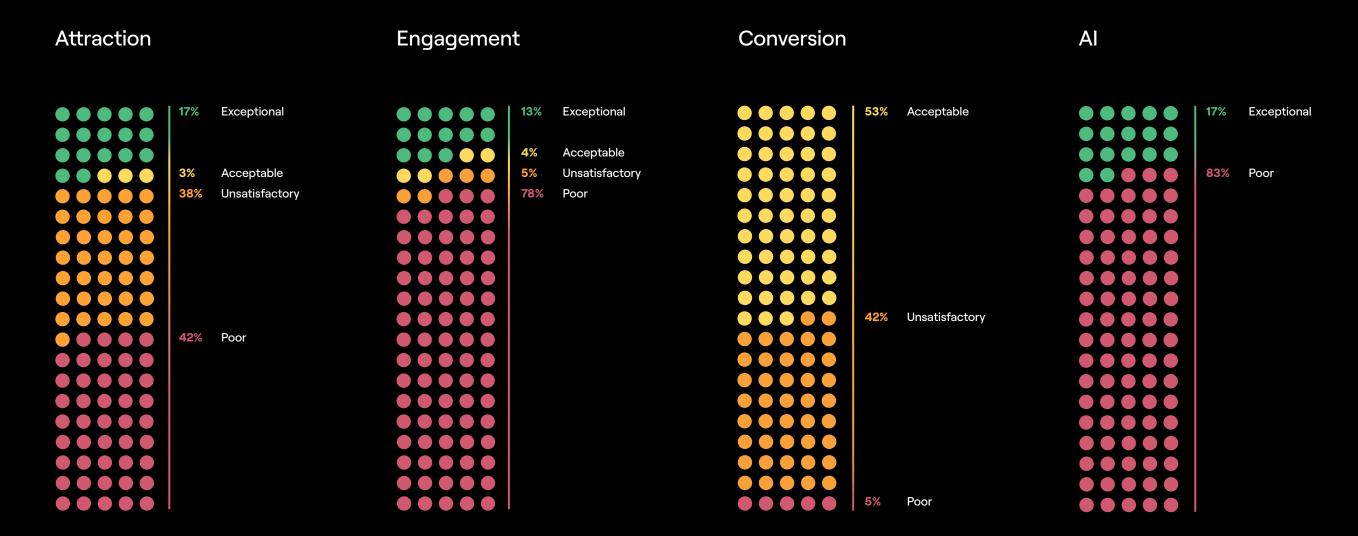

### **Average Scores**

©2024 PHENOM PEOPLE, INC.

21

**Average Scores** 

55

Attraction

39

Engagement

Conversion

ΑI

51

Overall

The graph illustrates the average scores of each audit conducted within the following categories: **Attraction, Engagement, Conversion, and Artificial Intelligence** 

| OVERALL | ATTRACTION                                      | ENGAGEMENT                                                                                                                                                                                                                                                                                                                                  | CONVERSION                                                                                                                                                                                                                                                                                                                                                                                                                                                                                           | AI*                                                                                                                                                                                                                                                                                                                                                                                                                                                                                                                                                                                                                                                                    |
|---------|-------------------------------------------------|---------------------------------------------------------------------------------------------------------------------------------------------------------------------------------------------------------------------------------------------------------------------------------------------------------------------------------------------|------------------------------------------------------------------------------------------------------------------------------------------------------------------------------------------------------------------------------------------------------------------------------------------------------------------------------------------------------------------------------------------------------------------------------------------------------------------------------------------------------|------------------------------------------------------------------------------------------------------------------------------------------------------------------------------------------------------------------------------------------------------------------------------------------------------------------------------------------------------------------------------------------------------------------------------------------------------------------------------------------------------------------------------------------------------------------------------------------------------------------------------------------------------------------------|
| 78      | 89                                              | 76                                                                                                                                                                                                                                                                                                                                          | 66                                                                                                                                                                                                                                                                                                                                                                                                                                                                                                   | 85                                                                                                                                                                                                                                                                                                                                                                                                                                                                                                                                                                                                                                                                     |
| 76      | 87                                              | 76                                                                                                                                                                                                                                                                                                                                          | 64                                                                                                                                                                                                                                                                                                                                                                                                                                                                                                   | 98                                                                                                                                                                                                                                                                                                                                                                                                                                                                                                                                                                                                                                                                     |
| 72      | 85                                              | 72                                                                                                                                                                                                                                                                                                                                          | 56                                                                                                                                                                                                                                                                                                                                                                                                                                                                                                   | 79                                                                                                                                                                                                                                                                                                                                                                                                                                                                                                                                                                                                                                                                     |
| 71      | 83                                              | 69                                                                                                                                                                                                                                                                                                                                          | 60                                                                                                                                                                                                                                                                                                                                                                                                                                                                                                   | 91                                                                                                                                                                                                                                                                                                                                                                                                                                                                                                                                                                                                                                                                     |
| 54      | 54                                              | 45                                                                                                                                                                                                                                                                                                                                          | 66                                                                                                                                                                                                                                                                                                                                                                                                                                                                                                   | 33                                                                                                                                                                                                                                                                                                                                                                                                                                                                                                                                                                                                                                                                     |
| 53      | 53                                              | 44                                                                                                                                                                                                                                                                                                                                          | 64                                                                                                                                                                                                                                                                                                                                                                                                                                                                                                   | 35                                                                                                                                                                                                                                                                                                                                                                                                                                                                                                                                                                                                                                                                     |
| 52      | 60                                              | 41                                                                                                                                                                                                                                                                                                                                          | 56                                                                                                                                                                                                                                                                                                                                                                                                                                                                                                   | 42                                                                                                                                                                                                                                                                                                                                                                                                                                                                                                                                                                                                                                                                     |
| 51      | 57                                              | 37                                                                                                                                                                                                                                                                                                                                          | 60                                                                                                                                                                                                                                                                                                                                                                                                                                                                                                   | 38                                                                                                                                                                                                                                                                                                                                                                                                                                                                                                                                                                                                                                                                     |
| 50      | 47                                              | 41                                                                                                                                                                                                                                                                                                                                          | 64                                                                                                                                                                                                                                                                                                                                                                                                                                                                                                   | 33                                                                                                                                                                                                                                                                                                                                                                                                                                                                                                                                                                                                                                                                     |
| 50      | 50                                              | 43                                                                                                                                                                                                                                                                                                                                          | 56                                                                                                                                                                                                                                                                                                                                                                                                                                                                                                   | 33                                                                                                                                                                                                                                                                                                                                                                                                                                                                                                                                                                                                                                                                     |
| 49      | 50                                              | 36                                                                                                                                                                                                                                                                                                                                          | 64                                                                                                                                                                                                                                                                                                                                                                                                                                                                                                   | 33                                                                                                                                                                                                                                                                                                                                                                                                                                                                                                                                                                                                                                                                     |
| 49      | 55                                              | 36                                                                                                                                                                                                                                                                                                                                          | 58                                                                                                                                                                                                                                                                                                                                                                                                                                                                                                   | 37                                                                                                                                                                                                                                                                                                                                                                                                                                                                                                                                                                                                                                                                     |
| 48      | 54                                              | 34                                                                                                                                                                                                                                                                                                                                          | 56                                                                                                                                                                                                                                                                                                                                                                                                                                                                                                   | 28                                                                                                                                                                                                                                                                                                                                                                                                                                                                                                                                                                                                                                                                     |
| 48      | 44                                              | 37                                                                                                                                                                                                                                                                                                                                          | 64                                                                                                                                                                                                                                                                                                                                                                                                                                                                                                   | 26                                                                                                                                                                                                                                                                                                                                                                                                                                                                                                                                                                                                                                                                     |
| 48      | 46                                              | 42                                                                                                                                                                                                                                                                                                                                          | 56                                                                                                                                                                                                                                                                                                                                                                                                                                                                                                   | 29                                                                                                                                                                                                                                                                                                                                                                                                                                                                                                                                                                                                                                                                     |
| 48      | 51                                              | 44                                                                                                                                                                                                                                                                                                                                          | 48                                                                                                                                                                                                                                                                                                                                                                                                                                                                                                   | 34                                                                                                                                                                                                                                                                                                                                                                                                                                                                                                                                                                                                                                                                     |
| 47      | 44                                              | 40                                                                                                                                                                                                                                                                                                                                          | 58                                                                                                                                                                                                                                                                                                                                                                                                                                                                                                   | 29                                                                                                                                                                                                                                                                                                                                                                                                                                                                                                                                                                                                                                                                     |
|         | 78 76 72 71 54 53 52 51 50 50 49 49 48 48 48 48 | 78       89         76       87         72       85         71       83         54       54         53       53         52       60         51       57         50       47         50       50         49       50         49       55         48       44         48       44         48       46         48       46         48       51 | 78       89       76         76       87       76         72       85       72         71       83       69         54       54       45         53       53       44         52       60       41         51       57       37         50       47       41         50       50       43         49       50       36         49       55       36         48       54       34         48       44       37         48       46       42         48       46       42         48       51       44 | 78       89       76       66         76       87       76       64         72       85       72       56         71       83       69       60         54       54       45       66         53       53       44       64         52       60       41       56         51       57       37       60         50       47       41       64         49       50       36       64         49       50       36       64         49       55       36       58         48       44       37       64         48       44       37       64         48       46       42       56         48       46       42       56         48       51       44       44       48 |