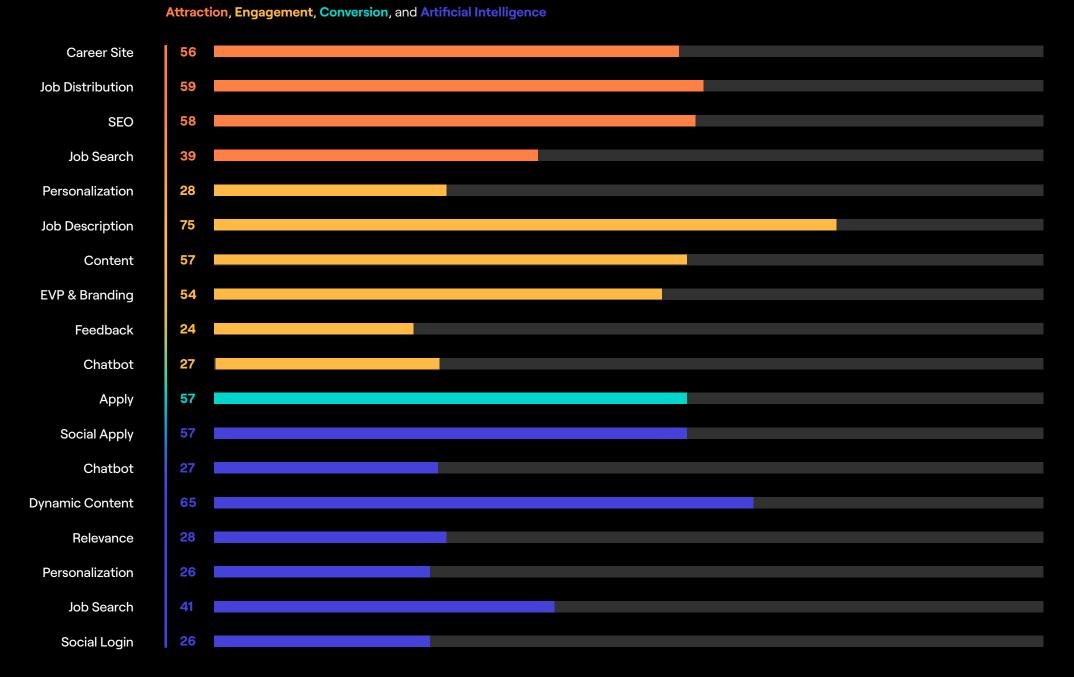

### **Average Scores**

©2024 PHENOM PEOPLE, INC.

25

## **Consumer Goods**

Engagement

ΑI

**Average Scores** 

**Attraction** 

Conversion

Overall

The graph illustrates the average scores of each audit conducted within the following categories: Attraction, Engagement, Conversion, and Artificial Intelligence

# **Consumer Goods**

| COMPANY                     | OVERALL | ATTRACTION | ENGAGEMENT | CONVERSION | AI* |
|-----------------------------|---------|------------|------------|------------|-----|
| Procter & Gamble            | 72      | 85         | 73         | 56         | 79  |
| Nike                        | 55      | 57         | 45         | 64         | 37  |
| Philip Morris International | 54      | 58         | 40         | 66         | 35  |
| Kimberly-Clark              | 51      | 47         | 44         | 64         | 31  |
| VF                          | 51      | 49         | 41         | 64         | 35  |
| Lululemon Athletica         | 50      | 51         | 41         | 60         | 33  |
| Estée Lauder                | 49      | 51         | 40         | 56         | 31  |
| Newell Brands               | 44      | 43         | 34         | 56         | 20  |
| Skechers U.S.A              | 43      | 40         | 31         | 60         | 28  |
| Colgate-Palmolive           | 43      | 42         | 37         | 50         | 23  |