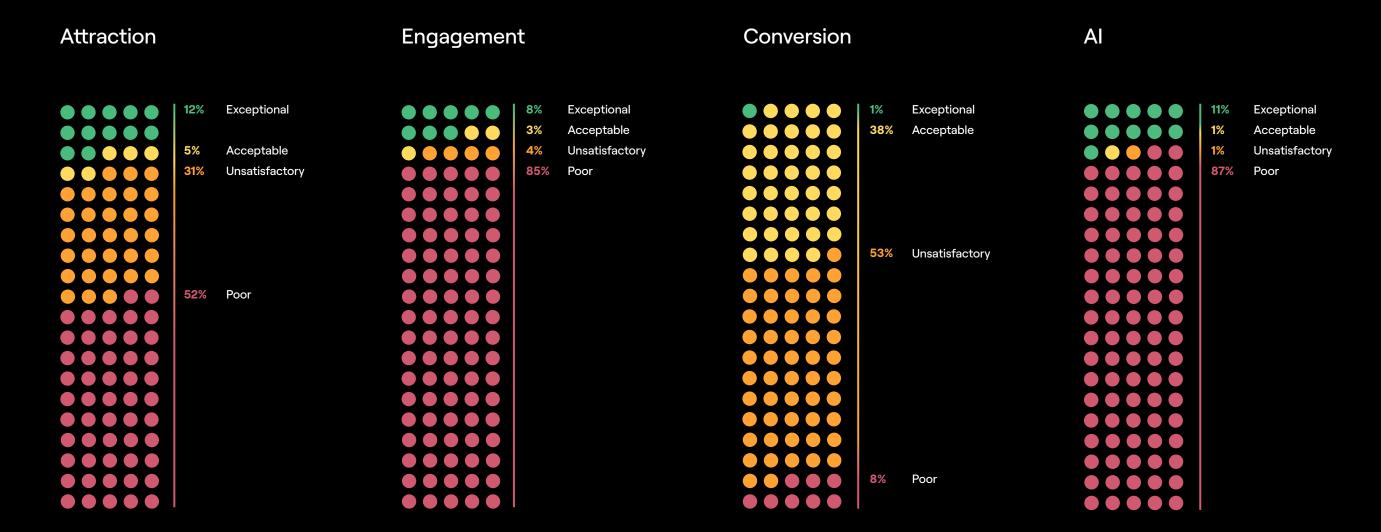

# Audit Score Distinctions

Every company reviewed in the audit received a score for Attraction, Engagement, and Conversion, as well as an overall score for its entire candidate experience. They also received a separate score for their use of AI in the candidate journey. After accumulating their scores, companies were then ranked as follows:

# Exceptional

75+

These organizations place exceptional emphasis on providing a great candidate experience, exemplifying what it means to attract, engage, and convert active and passive job seekers alike.

# Acceptable

74 - 60

These organizations implement many of the best recruitment and candidate experience practices, yet have opportunities to improve the candidate journey.

# Unsatisfactory

59 - 50

These organizations lack significant components required for a great candidate experience, and have many opportunities to optimize the candidate journey based on best practices.

## Poor

49 - 0

These organizations are failing to provide candidates with a simple, cohesive journey, and must take radical action to improve their talent experience.