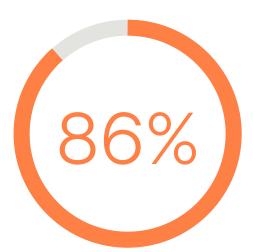

# Attraction

**86%** of career sites' search functionality only showed results for what was typed — **not** similar suggestions

24% enabled auto location detection to suggest nearby jobs