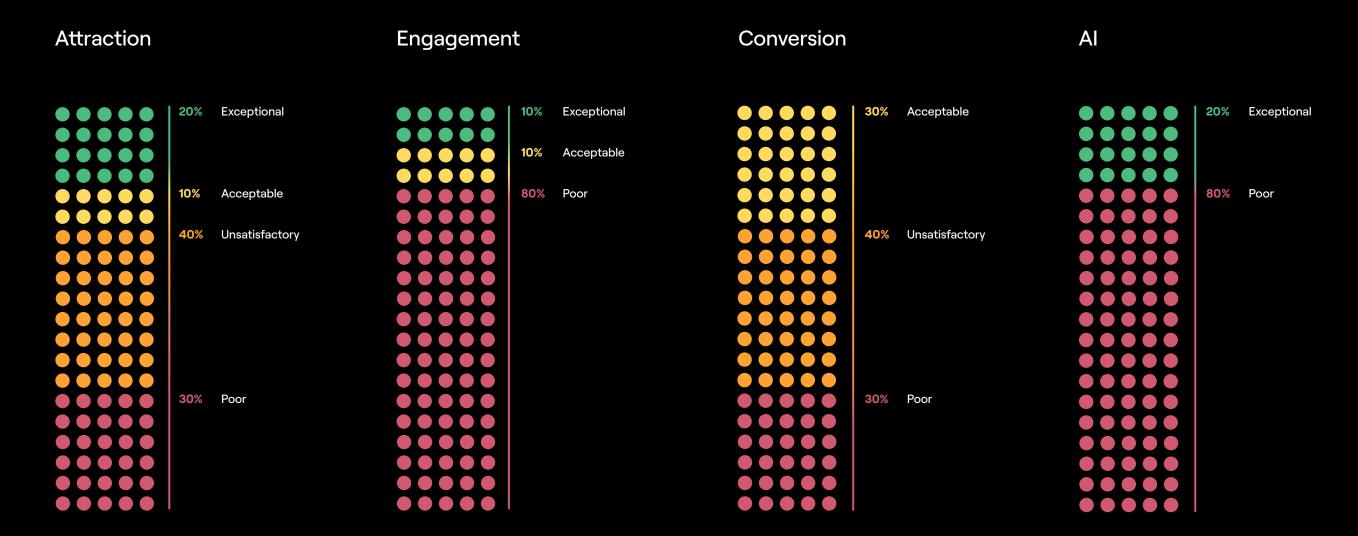

# Audit Score Distinctions

Every company reviewed in the audit received a score for Attraction, Engagement, and Conversion, as well as an overall score for its entire candidate experience. They also received a separate score for their use of AI in the candidate journey. After accumulating their scores, companies were then ranked as follows:

# Exceptional

75+

These organizations place exceptional emphasis on providing a great candidate experience, exemplifying what it means to attract, engage, and convert active and passive job seekers alike.

# Acceptable

74 - 60

These organizations implement many of the best recruitment and candidate experience practices, yet have opportunities to improve the candidate journey.

# Unsatisfactory

59 - 50

These organizations lack significant components required for a great candidate experience, and have many opportunities to optimize the candidate journey based on best practices.

## Poor

49 - 0

These organizations are failing to provide candidates with a simple, cohesive journey, and must take radical action to improve their talent experience.