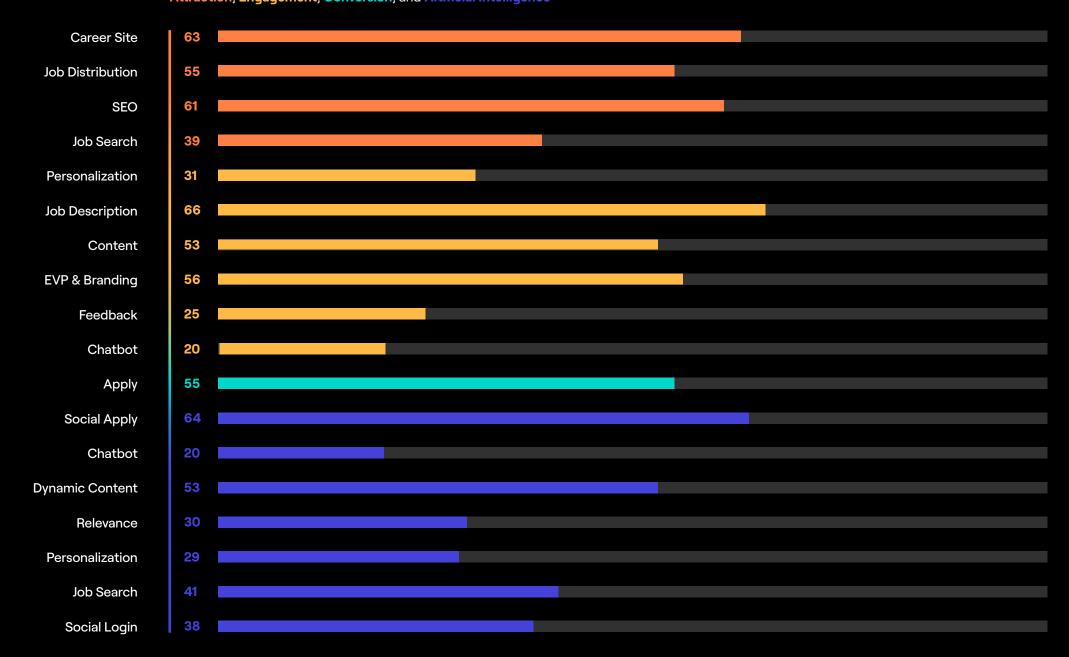

### **Average Scores**

©2024 PHENOM PEOPLE, INC.

21

**Average Scores** 

55

Attraction

39

Engagement

Conversion

ΑI

51

Overall

The graph illustrates the average scores of each audit conducted within the following categories: **Attraction, Engagement, Conversion, and Artificial Intelligence** 

| OVERALL | ATTRACTION                                      | ENGAGEMENT                                                                                                                                                                                                                                                                                                                                  | CONVERSION                                                                                                                                                                                                                                                                                                                                                                                                                                                                                           | AI*                                                                                                                                                                                                                                                                                                                                                                                                                                                                                                                                                                                                                                                                    |
|---------|-------------------------------------------------|---------------------------------------------------------------------------------------------------------------------------------------------------------------------------------------------------------------------------------------------------------------------------------------------------------------------------------------------|------------------------------------------------------------------------------------------------------------------------------------------------------------------------------------------------------------------------------------------------------------------------------------------------------------------------------------------------------------------------------------------------------------------------------------------------------------------------------------------------------|------------------------------------------------------------------------------------------------------------------------------------------------------------------------------------------------------------------------------------------------------------------------------------------------------------------------------------------------------------------------------------------------------------------------------------------------------------------------------------------------------------------------------------------------------------------------------------------------------------------------------------------------------------------------|
| 78      | 89                                              | 76                                                                                                                                                                                                                                                                                                                                          | 66                                                                                                                                                                                                                                                                                                                                                                                                                                                                                                   | 85                                                                                                                                                                                                                                                                                                                                                                                                                                                                                                                                                                                                                                                                     |
| 76      | 87                                              | 76                                                                                                                                                                                                                                                                                                                                          | 64                                                                                                                                                                                                                                                                                                                                                                                                                                                                                                   | 98                                                                                                                                                                                                                                                                                                                                                                                                                                                                                                                                                                                                                                                                     |
| 72      | 85                                              | 72                                                                                                                                                                                                                                                                                                                                          | 56                                                                                                                                                                                                                                                                                                                                                                                                                                                                                                   | 79                                                                                                                                                                                                                                                                                                                                                                                                                                                                                                                                                                                                                                                                     |
| 71      | 83                                              | 69                                                                                                                                                                                                                                                                                                                                          | 60                                                                                                                                                                                                                                                                                                                                                                                                                                                                                                   | 91                                                                                                                                                                                                                                                                                                                                                                                                                                                                                                                                                                                                                                                                     |
| 54      | 54                                              | 45                                                                                                                                                                                                                                                                                                                                          | 66                                                                                                                                                                                                                                                                                                                                                                                                                                                                                                   | 33                                                                                                                                                                                                                                                                                                                                                                                                                                                                                                                                                                                                                                                                     |
| 53      | 53                                              | 44                                                                                                                                                                                                                                                                                                                                          | 64                                                                                                                                                                                                                                                                                                                                                                                                                                                                                                   | 35                                                                                                                                                                                                                                                                                                                                                                                                                                                                                                                                                                                                                                                                     |
| 52      | 60                                              | 41                                                                                                                                                                                                                                                                                                                                          | 56                                                                                                                                                                                                                                                                                                                                                                                                                                                                                                   | 42                                                                                                                                                                                                                                                                                                                                                                                                                                                                                                                                                                                                                                                                     |
| 51      | 57                                              | 37                                                                                                                                                                                                                                                                                                                                          | 60                                                                                                                                                                                                                                                                                                                                                                                                                                                                                                   | 38                                                                                                                                                                                                                                                                                                                                                                                                                                                                                                                                                                                                                                                                     |
| 50      | 47                                              | 41                                                                                                                                                                                                                                                                                                                                          | 64                                                                                                                                                                                                                                                                                                                                                                                                                                                                                                   | 33                                                                                                                                                                                                                                                                                                                                                                                                                                                                                                                                                                                                                                                                     |
| 50      | 50                                              | 43                                                                                                                                                                                                                                                                                                                                          | 56                                                                                                                                                                                                                                                                                                                                                                                                                                                                                                   | 33                                                                                                                                                                                                                                                                                                                                                                                                                                                                                                                                                                                                                                                                     |
| 49      | 50                                              | 36                                                                                                                                                                                                                                                                                                                                          | 64                                                                                                                                                                                                                                                                                                                                                                                                                                                                                                   | 33                                                                                                                                                                                                                                                                                                                                                                                                                                                                                                                                                                                                                                                                     |
| 49      | 55                                              | 36                                                                                                                                                                                                                                                                                                                                          | 58                                                                                                                                                                                                                                                                                                                                                                                                                                                                                                   | 37                                                                                                                                                                                                                                                                                                                                                                                                                                                                                                                                                                                                                                                                     |
| 48      | 54                                              | 34                                                                                                                                                                                                                                                                                                                                          | 56                                                                                                                                                                                                                                                                                                                                                                                                                                                                                                   | 28                                                                                                                                                                                                                                                                                                                                                                                                                                                                                                                                                                                                                                                                     |
| 48      | 44                                              | 37                                                                                                                                                                                                                                                                                                                                          | 64                                                                                                                                                                                                                                                                                                                                                                                                                                                                                                   | 26                                                                                                                                                                                                                                                                                                                                                                                                                                                                                                                                                                                                                                                                     |
| 48      | 46                                              | 42                                                                                                                                                                                                                                                                                                                                          | 56                                                                                                                                                                                                                                                                                                                                                                                                                                                                                                   | 29                                                                                                                                                                                                                                                                                                                                                                                                                                                                                                                                                                                                                                                                     |
| 48      | 51                                              | 44                                                                                                                                                                                                                                                                                                                                          | 48                                                                                                                                                                                                                                                                                                                                                                                                                                                                                                   | 34                                                                                                                                                                                                                                                                                                                                                                                                                                                                                                                                                                                                                                                                     |
| 47      | 44                                              | 40                                                                                                                                                                                                                                                                                                                                          | 58                                                                                                                                                                                                                                                                                                                                                                                                                                                                                                   | 29                                                                                                                                                                                                                                                                                                                                                                                                                                                                                                                                                                                                                                                                     |
|         | 78 76 72 71 54 53 52 51 50 50 49 49 48 48 48 48 | 78       89         76       87         72       85         71       83         54       54         53       53         52       60         51       57         50       47         50       50         49       50         49       55         48       44         48       44         48       46         48       46         48       51 | 78       89       76         76       87       76         72       85       72         71       83       69         54       54       45         53       53       44         52       60       41         51       57       37         50       47       41         50       50       43         49       50       36         49       55       36         48       54       34         48       44       37         48       46       42         48       46       42         48       51       44 | 78       89       76       66         76       87       76       64         72       85       72       56         71       83       69       60         54       54       45       66         53       53       44       64         52       60       41       56         51       57       37       60         50       47       41       64         49       50       36       64         49       50       36       64         49       55       36       58         48       44       37       64         48       44       37       64         48       46       42       56         48       46       42       56         48       51       44       44       48 |