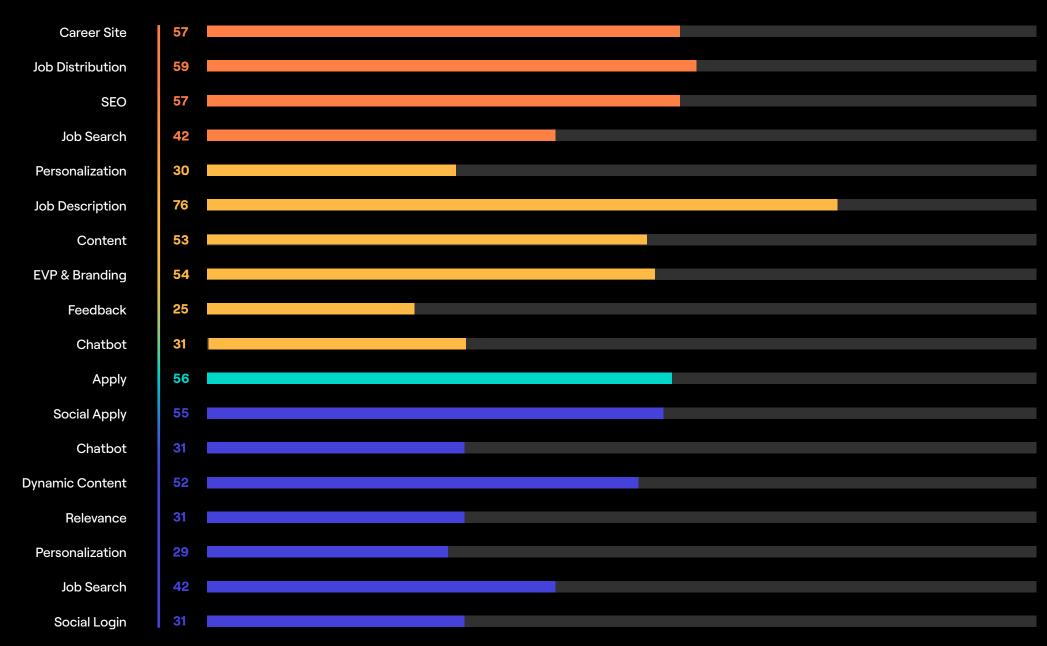

### **Average Scores**

©2024 PHENOM PEOPLE, INC.

21

**Average Scores** 

55

Attraction

39

Engagement

Conversion

ΑI

51

Overall

The graph illustrates the average scores of each audit conducted within the following categories: **Attraction, Engagement, Conversion, and Artificial Intelligence** 

| OVERALL | ATTRACTION                                      | ENGAGEMENT                                                                                                                                                                                                                                                                                                                                  | CONVERSION                                                                                                                                                                                                                                                                                                                                                                                                                                                                                           | AI*                                                                                                                                                                                                                                                                                                                                                                                                                                                                                                                                                                                                                                                                    |
|---------|-------------------------------------------------|---------------------------------------------------------------------------------------------------------------------------------------------------------------------------------------------------------------------------------------------------------------------------------------------------------------------------------------------|------------------------------------------------------------------------------------------------------------------------------------------------------------------------------------------------------------------------------------------------------------------------------------------------------------------------------------------------------------------------------------------------------------------------------------------------------------------------------------------------------|------------------------------------------------------------------------------------------------------------------------------------------------------------------------------------------------------------------------------------------------------------------------------------------------------------------------------------------------------------------------------------------------------------------------------------------------------------------------------------------------------------------------------------------------------------------------------------------------------------------------------------------------------------------------|
| 78      | 89                                              | 76                                                                                                                                                                                                                                                                                                                                          | 66                                                                                                                                                                                                                                                                                                                                                                                                                                                                                                   | 85                                                                                                                                                                                                                                                                                                                                                                                                                                                                                                                                                                                                                                                                     |
| 76      | 87                                              | 76                                                                                                                                                                                                                                                                                                                                          | 64                                                                                                                                                                                                                                                                                                                                                                                                                                                                                                   | 98                                                                                                                                                                                                                                                                                                                                                                                                                                                                                                                                                                                                                                                                     |
| 72      | 85                                              | 72                                                                                                                                                                                                                                                                                                                                          | 56                                                                                                                                                                                                                                                                                                                                                                                                                                                                                                   | 79                                                                                                                                                                                                                                                                                                                                                                                                                                                                                                                                                                                                                                                                     |
| 71      | 83                                              | 69                                                                                                                                                                                                                                                                                                                                          | 60                                                                                                                                                                                                                                                                                                                                                                                                                                                                                                   | 91                                                                                                                                                                                                                                                                                                                                                                                                                                                                                                                                                                                                                                                                     |
| 54      | 54                                              | 45                                                                                                                                                                                                                                                                                                                                          | 66                                                                                                                                                                                                                                                                                                                                                                                                                                                                                                   | 33                                                                                                                                                                                                                                                                                                                                                                                                                                                                                                                                                                                                                                                                     |
| 53      | 53                                              | 44                                                                                                                                                                                                                                                                                                                                          | 64                                                                                                                                                                                                                                                                                                                                                                                                                                                                                                   | 35                                                                                                                                                                                                                                                                                                                                                                                                                                                                                                                                                                                                                                                                     |
| 52      | 60                                              | 41                                                                                                                                                                                                                                                                                                                                          | 56                                                                                                                                                                                                                                                                                                                                                                                                                                                                                                   | 42                                                                                                                                                                                                                                                                                                                                                                                                                                                                                                                                                                                                                                                                     |
| 51      | 57                                              | 37                                                                                                                                                                                                                                                                                                                                          | 60                                                                                                                                                                                                                                                                                                                                                                                                                                                                                                   | 38                                                                                                                                                                                                                                                                                                                                                                                                                                                                                                                                                                                                                                                                     |
| 50      | 47                                              | 41                                                                                                                                                                                                                                                                                                                                          | 64                                                                                                                                                                                                                                                                                                                                                                                                                                                                                                   | 33                                                                                                                                                                                                                                                                                                                                                                                                                                                                                                                                                                                                                                                                     |
| 50      | 50                                              | 43                                                                                                                                                                                                                                                                                                                                          | 56                                                                                                                                                                                                                                                                                                                                                                                                                                                                                                   | 33                                                                                                                                                                                                                                                                                                                                                                                                                                                                                                                                                                                                                                                                     |
| 49      | 50                                              | 36                                                                                                                                                                                                                                                                                                                                          | 64                                                                                                                                                                                                                                                                                                                                                                                                                                                                                                   | 33                                                                                                                                                                                                                                                                                                                                                                                                                                                                                                                                                                                                                                                                     |
| 49      | 55                                              | 36                                                                                                                                                                                                                                                                                                                                          | 58                                                                                                                                                                                                                                                                                                                                                                                                                                                                                                   | 37                                                                                                                                                                                                                                                                                                                                                                                                                                                                                                                                                                                                                                                                     |
| 48      | 54                                              | 34                                                                                                                                                                                                                                                                                                                                          | 56                                                                                                                                                                                                                                                                                                                                                                                                                                                                                                   | 28                                                                                                                                                                                                                                                                                                                                                                                                                                                                                                                                                                                                                                                                     |
| 48      | 44                                              | 37                                                                                                                                                                                                                                                                                                                                          | 64                                                                                                                                                                                                                                                                                                                                                                                                                                                                                                   | 26                                                                                                                                                                                                                                                                                                                                                                                                                                                                                                                                                                                                                                                                     |
| 48      | 46                                              | 42                                                                                                                                                                                                                                                                                                                                          | 56                                                                                                                                                                                                                                                                                                                                                                                                                                                                                                   | 29                                                                                                                                                                                                                                                                                                                                                                                                                                                                                                                                                                                                                                                                     |
| 48      | 51                                              | 44                                                                                                                                                                                                                                                                                                                                          | 48                                                                                                                                                                                                                                                                                                                                                                                                                                                                                                   | 34                                                                                                                                                                                                                                                                                                                                                                                                                                                                                                                                                                                                                                                                     |
| 47      | 44                                              | 40                                                                                                                                                                                                                                                                                                                                          | 58                                                                                                                                                                                                                                                                                                                                                                                                                                                                                                   | 29                                                                                                                                                                                                                                                                                                                                                                                                                                                                                                                                                                                                                                                                     |
|         | 78 76 72 71 54 53 52 51 50 50 49 49 48 48 48 48 | 78       89         76       87         72       85         71       83         54       54         53       53         52       60         51       57         50       47         50       50         49       50         49       55         48       44         48       44         48       46         48       46         48       51 | 78       89       76         76       87       76         72       85       72         71       83       69         54       54       45         53       53       44         52       60       41         51       57       37         50       47       41         50       50       43         49       50       36         49       55       36         48       54       34         48       44       37         48       46       42         48       46       42         48       51       44 | 78       89       76       66         76       87       76       64         72       85       72       56         71       83       69       60         54       54       45       66         53       53       44       64         52       60       41       56         51       57       37       60         50       47       41       64         49       50       36       64         49       50       36       64         49       55       36       58         48       44       37       64         48       44       37       64         48       46       42       56         48       46       42       56         48       51       44       44       48 |