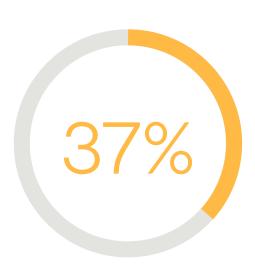

**0%** of the Fortune 500 used UTM tracking consistently for job posting links on third-party sites

**37%** of the Fortune 500 hosted quality content that offered *real value* to visitors. This included a mix of video, blogs, employee testimonials, company reviews, photos, quotes, and more.