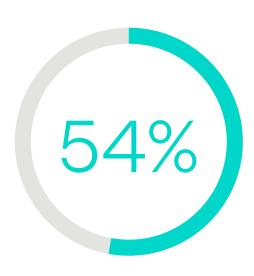

# Conversion

**54%** of the Fortune 500 utilized progressive disclosure — a technique used to reduce cognitive load by gradually revealing more information as the user progresses — which makes applications easier and less error-prone