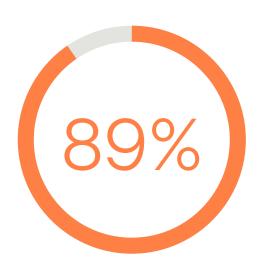

# Attraction

**89%** of the Fortune 500 used six or more job aggregators, such as LinkedIn, Indeed, or Monster

↑19% increase since 2023

29% of Fortune 500 companies used at least three different social media accounts to attract candidates