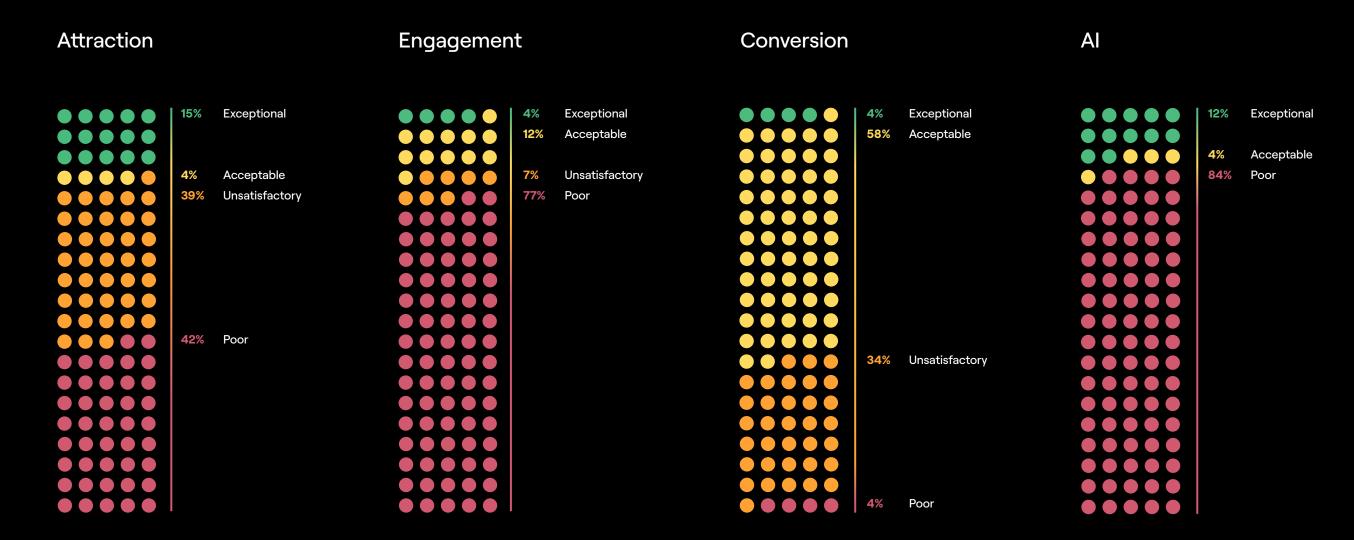

# Audit Score Distinctions

Every company reviewed in the audit received a score for Attraction, Engagement, and Conversion, as well as an overall score for its entire candidate experience. They also received a separate score for their use of AI in the candidate journey. After accumulating their scores, companies were then ranked as follows:

# Exceptional

75+

These organizations place exceptional emphasis on providing a great candidate experience, exemplifying what it means to attract, engage, and convert active and passive job seekers alike.

# Acceptable

74 - 60

These organizations implement many of the best recruitment and candidate experience practices, yet have opportunities to improve the candidate journey.

# Unsatisfactory

59 - 50

These organizations lack significant components required for a great candidate experience, and have many opportunities to optimize the candidate journey based on best practices.

## Poor

49 - 0

These organizations are failing to provide candidates with a simple, cohesive journey, and must take radical action to improve their talent experience.