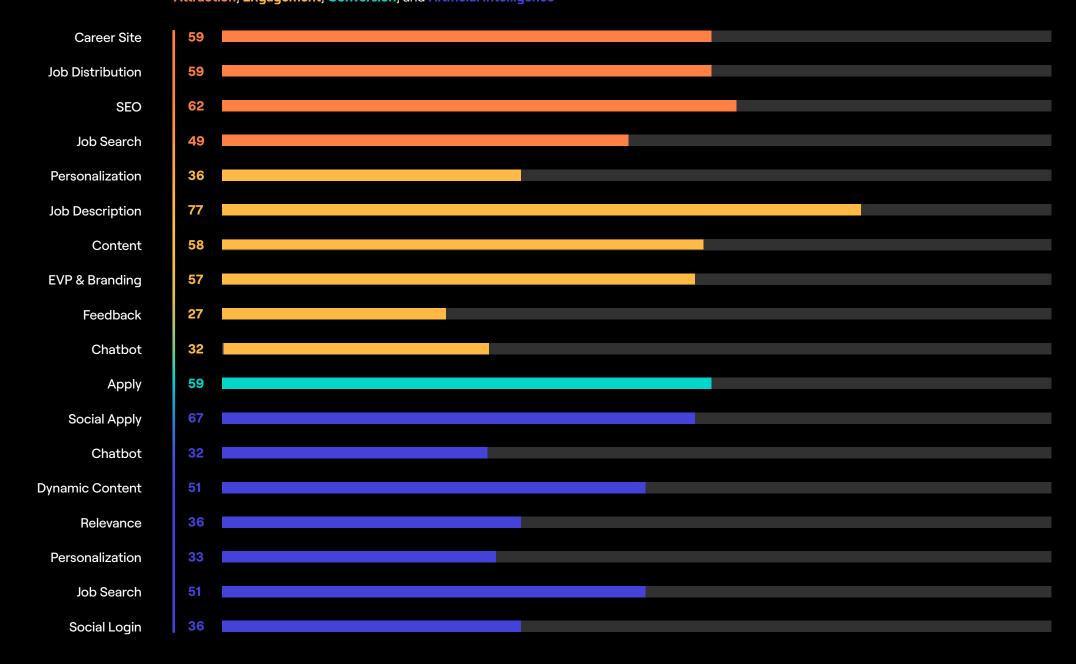

### **Average Scores**

©2024 PHENOM PEOPLE, INC.

25

## **Consumer Goods**

Engagement

ΑI

**Average Scores** 

**Attraction** 

Conversion

Overall

The graph illustrates the average scores of each audit conducted within the following categories: Attraction, Engagement, Conversion, and Artificial Intelligence

# **Consumer Goods**

| COMPANY                     | OVERALL | ATTRACTION | ENGAGEMENT | CONVERSION | AI* |
|-----------------------------|---------|------------|------------|------------|-----|
| Procter & Gamble            | 72      | 85         | 73         | 56         | 79  |
| Nike                        | 55      | 57         | 45         | 64         | 37  |
| Philip Morris International | 54      | 58         | 40         | 66         | 35  |
| Kimberly-Clark              | 51      | 47         | 44         | 64         | 31  |
| VF                          | 51      | 49         | 41         | 64         | 35  |
| Lululemon Athletica         | 50      | 51         | 41         | 60         | 33  |
| Estée Lauder                | 49      | 51         | 40         | 56         | 31  |
| Newell Brands               | 44      | 43         | 34         | 56         | 20  |
| Skechers U.S.A              | 43      | 40         | 31         | 60         | 28  |
| Colgate-Palmolive           | 43      | 42         | 37         | 50         | 23  |