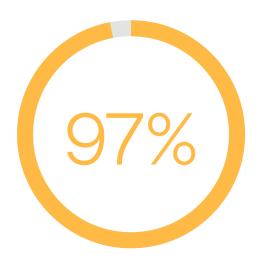

97% did not have curated social media content embedded within the site that is easy to find

↑8% increase