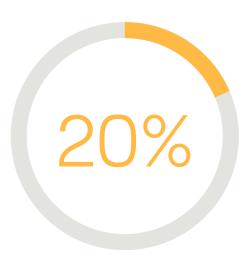

# Engagement

99% did not feature curated Glassdoor employee reviews

20% had a chatbot

↑33% increase since 2023

Of that 20%:

**17%** 

provided job recommendations

**15**%