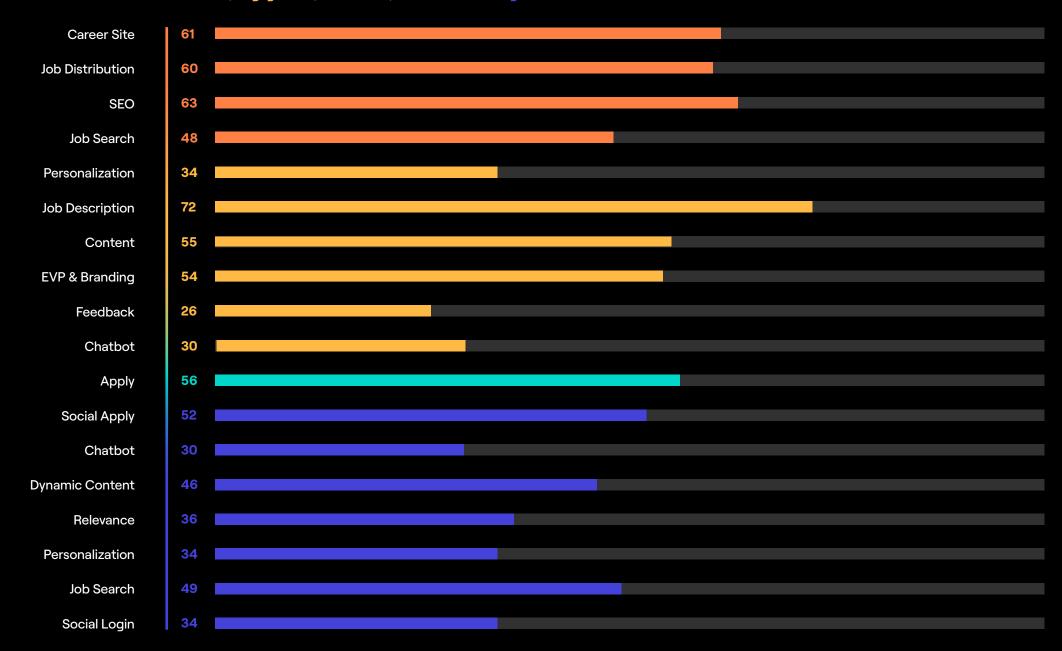

### **Average Scores**

©2024 PHENOM PEOPLE, INC.

21

**Average Scores** 

55

Attraction

39

Engagement

Conversion

ΑI

51

Overall

The graph illustrates the average scores of each audit conducted within the following categories: **Attraction, Engagement, Conversion, and Artificial Intelligence** 

| OVERALL | ATTRACTION                                      | ENGAGEMENT                                                                                                                                                                                                                                                                                                                                  | CONVERSION                                                                                                                                                                                                                                                                                                                                                                                                                                                                                           | AI*                                                                                                                                                                                                                                                                                                                                                                                                                                                                                                                                                                                                                                                                    |
|---------|-------------------------------------------------|---------------------------------------------------------------------------------------------------------------------------------------------------------------------------------------------------------------------------------------------------------------------------------------------------------------------------------------------|------------------------------------------------------------------------------------------------------------------------------------------------------------------------------------------------------------------------------------------------------------------------------------------------------------------------------------------------------------------------------------------------------------------------------------------------------------------------------------------------------|------------------------------------------------------------------------------------------------------------------------------------------------------------------------------------------------------------------------------------------------------------------------------------------------------------------------------------------------------------------------------------------------------------------------------------------------------------------------------------------------------------------------------------------------------------------------------------------------------------------------------------------------------------------------|
| 78      | 89                                              | 76                                                                                                                                                                                                                                                                                                                                          | 66                                                                                                                                                                                                                                                                                                                                                                                                                                                                                                   | 85                                                                                                                                                                                                                                                                                                                                                                                                                                                                                                                                                                                                                                                                     |
| 76      | 87                                              | 76                                                                                                                                                                                                                                                                                                                                          | 64                                                                                                                                                                                                                                                                                                                                                                                                                                                                                                   | 98                                                                                                                                                                                                                                                                                                                                                                                                                                                                                                                                                                                                                                                                     |
| 72      | 85                                              | 72                                                                                                                                                                                                                                                                                                                                          | 56                                                                                                                                                                                                                                                                                                                                                                                                                                                                                                   | 79                                                                                                                                                                                                                                                                                                                                                                                                                                                                                                                                                                                                                                                                     |
| 71      | 83                                              | 69                                                                                                                                                                                                                                                                                                                                          | 60                                                                                                                                                                                                                                                                                                                                                                                                                                                                                                   | 91                                                                                                                                                                                                                                                                                                                                                                                                                                                                                                                                                                                                                                                                     |
| 54      | 54                                              | 45                                                                                                                                                                                                                                                                                                                                          | 66                                                                                                                                                                                                                                                                                                                                                                                                                                                                                                   | 33                                                                                                                                                                                                                                                                                                                                                                                                                                                                                                                                                                                                                                                                     |
| 53      | 53                                              | 44                                                                                                                                                                                                                                                                                                                                          | 64                                                                                                                                                                                                                                                                                                                                                                                                                                                                                                   | 35                                                                                                                                                                                                                                                                                                                                                                                                                                                                                                                                                                                                                                                                     |
| 52      | 60                                              | 41                                                                                                                                                                                                                                                                                                                                          | 56                                                                                                                                                                                                                                                                                                                                                                                                                                                                                                   | 42                                                                                                                                                                                                                                                                                                                                                                                                                                                                                                                                                                                                                                                                     |
| 51      | 57                                              | 37                                                                                                                                                                                                                                                                                                                                          | 60                                                                                                                                                                                                                                                                                                                                                                                                                                                                                                   | 38                                                                                                                                                                                                                                                                                                                                                                                                                                                                                                                                                                                                                                                                     |
| 50      | 47                                              | 41                                                                                                                                                                                                                                                                                                                                          | 64                                                                                                                                                                                                                                                                                                                                                                                                                                                                                                   | 33                                                                                                                                                                                                                                                                                                                                                                                                                                                                                                                                                                                                                                                                     |
| 50      | 50                                              | 43                                                                                                                                                                                                                                                                                                                                          | 56                                                                                                                                                                                                                                                                                                                                                                                                                                                                                                   | 33                                                                                                                                                                                                                                                                                                                                                                                                                                                                                                                                                                                                                                                                     |
| 49      | 50                                              | 36                                                                                                                                                                                                                                                                                                                                          | 64                                                                                                                                                                                                                                                                                                                                                                                                                                                                                                   | 33                                                                                                                                                                                                                                                                                                                                                                                                                                                                                                                                                                                                                                                                     |
| 49      | 55                                              | 36                                                                                                                                                                                                                                                                                                                                          | 58                                                                                                                                                                                                                                                                                                                                                                                                                                                                                                   | 37                                                                                                                                                                                                                                                                                                                                                                                                                                                                                                                                                                                                                                                                     |
| 48      | 54                                              | 34                                                                                                                                                                                                                                                                                                                                          | 56                                                                                                                                                                                                                                                                                                                                                                                                                                                                                                   | 28                                                                                                                                                                                                                                                                                                                                                                                                                                                                                                                                                                                                                                                                     |
| 48      | 44                                              | 37                                                                                                                                                                                                                                                                                                                                          | 64                                                                                                                                                                                                                                                                                                                                                                                                                                                                                                   | 26                                                                                                                                                                                                                                                                                                                                                                                                                                                                                                                                                                                                                                                                     |
| 48      | 46                                              | 42                                                                                                                                                                                                                                                                                                                                          | 56                                                                                                                                                                                                                                                                                                                                                                                                                                                                                                   | 29                                                                                                                                                                                                                                                                                                                                                                                                                                                                                                                                                                                                                                                                     |
| 48      | 51                                              | 44                                                                                                                                                                                                                                                                                                                                          | 48                                                                                                                                                                                                                                                                                                                                                                                                                                                                                                   | 34                                                                                                                                                                                                                                                                                                                                                                                                                                                                                                                                                                                                                                                                     |
| 47      | 44                                              | 40                                                                                                                                                                                                                                                                                                                                          | 58                                                                                                                                                                                                                                                                                                                                                                                                                                                                                                   | 29                                                                                                                                                                                                                                                                                                                                                                                                                                                                                                                                                                                                                                                                     |
|         | 78 76 72 71 54 53 52 51 50 50 49 49 48 48 48 48 | 78       89         76       87         72       85         71       83         54       54         53       53         52       60         51       57         50       47         50       50         49       50         49       55         48       44         48       44         48       46         48       46         48       51 | 78       89       76         76       87       76         72       85       72         71       83       69         54       54       45         53       53       44         52       60       41         51       57       37         50       47       41         50       50       43         49       50       36         49       55       36         48       54       34         48       44       37         48       46       42         48       46       42         48       51       44 | 78       89       76       66         76       87       76       64         72       85       72       56         71       83       69       60         54       54       45       66         53       53       44       64         52       60       41       56         51       57       37       60         50       47       41       64         49       50       36       64         49       50       36       64         49       55       36       58         48       44       37       64         48       44       37       64         48       46       42       56         48       46       42       56         48       51       44       44       48 |