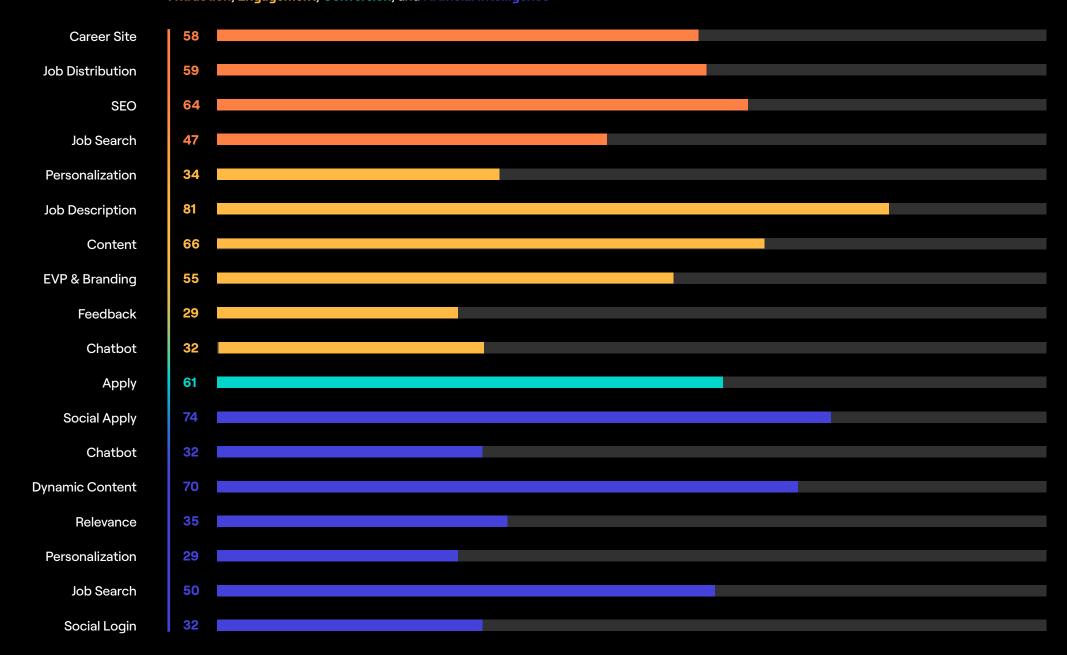

## **Consumer Goods**

Engagement

ΑI

**Average Scores** 

**Attraction** 

Conversion

Overall

The graph illustrates the average scores of each audit conducted within the following categories: Attraction, Engagement, Conversion, and Artificial Intelligence

# **Consumer Goods**

| COMPANY                     | OVERALL | ATTRACTION | ENGAGEMENT | CONVERSION | AI* |
|-----------------------------|---------|------------|------------|------------|-----|
| Procter & Gamble            | 72      | 85         | 73         | 56         | 79  |
| Nike                        | 55      | 57         | 45         | 64         | 37  |
| Philip Morris International | 54      | 58         | 40         | 66         | 35  |
| Kimberly-Clark              | 51      | 47         | 44         | 64         | 31  |
| VF                          | 51      | 49         | 41         | 64         | 35  |
| Lululemon Athletica         | 50      | 51         | 41         | 60         | 33  |
| Estée Lauder                | 49      | 51         | 40         | 56         | 31  |
| Newell Brands               | 44      | 43         | 34         | 56         | 20  |
| Skechers U.S.A              | 43      | 40         | 31         | 60         | 28  |
| Colgate-Palmolive           | 43      | 42         | 37         | 50         | 23  |