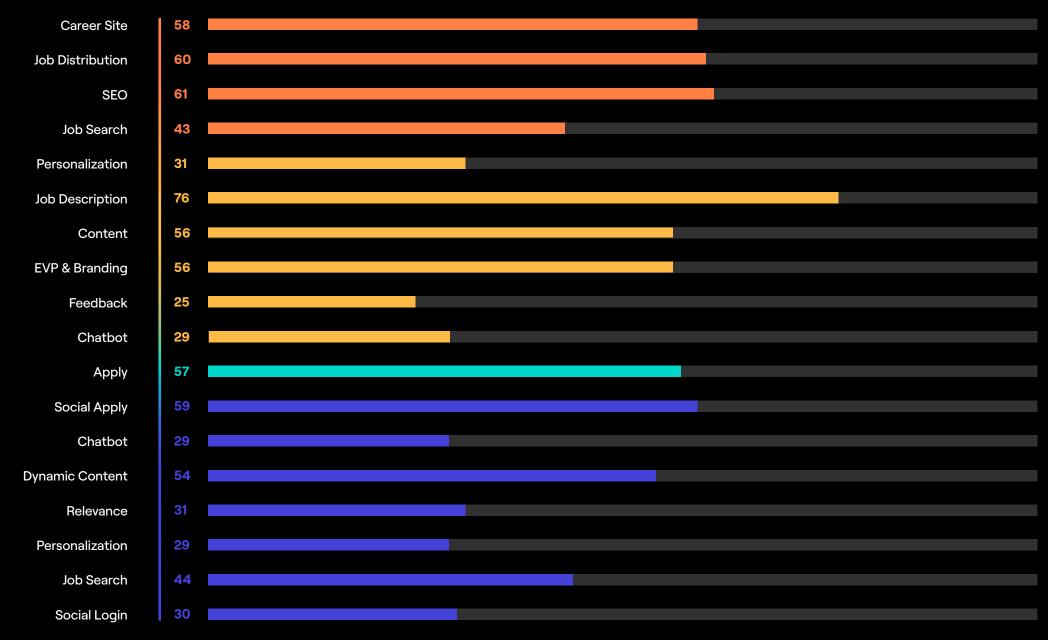

### **Average Scores**

©2024 PHENOM PEOPLE, INC.

21

**Average Scores** 

55

Attraction

39

Engagement

Conversion

ΑI

51

Overall

The graph illustrates the average scores of each audit conducted within the following categories: **Attraction, Engagement, Conversion, and Artificial Intelligence** 

| OVERALL | ATTRACTION                                      | ENGAGEMENT                                                                                                                                                                                                                                                                                                                                  | CONVERSION                                                                                                                                                                                                                                                                                                                                                                                                                                                                                           | AI*                                                                                                                                                                                                                                                                                                                                                                                                                                                                                                                                                                                                                                                                    |
|---------|-------------------------------------------------|---------------------------------------------------------------------------------------------------------------------------------------------------------------------------------------------------------------------------------------------------------------------------------------------------------------------------------------------|------------------------------------------------------------------------------------------------------------------------------------------------------------------------------------------------------------------------------------------------------------------------------------------------------------------------------------------------------------------------------------------------------------------------------------------------------------------------------------------------------|------------------------------------------------------------------------------------------------------------------------------------------------------------------------------------------------------------------------------------------------------------------------------------------------------------------------------------------------------------------------------------------------------------------------------------------------------------------------------------------------------------------------------------------------------------------------------------------------------------------------------------------------------------------------|
| 78      | 89                                              | 76                                                                                                                                                                                                                                                                                                                                          | 66                                                                                                                                                                                                                                                                                                                                                                                                                                                                                                   | 85                                                                                                                                                                                                                                                                                                                                                                                                                                                                                                                                                                                                                                                                     |
| 76      | 87                                              | 76                                                                                                                                                                                                                                                                                                                                          | 64                                                                                                                                                                                                                                                                                                                                                                                                                                                                                                   | 98                                                                                                                                                                                                                                                                                                                                                                                                                                                                                                                                                                                                                                                                     |
| 72      | 85                                              | 72                                                                                                                                                                                                                                                                                                                                          | 56                                                                                                                                                                                                                                                                                                                                                                                                                                                                                                   | 79                                                                                                                                                                                                                                                                                                                                                                                                                                                                                                                                                                                                                                                                     |
| 71      | 83                                              | 69                                                                                                                                                                                                                                                                                                                                          | 60                                                                                                                                                                                                                                                                                                                                                                                                                                                                                                   | 91                                                                                                                                                                                                                                                                                                                                                                                                                                                                                                                                                                                                                                                                     |
| 54      | 54                                              | 45                                                                                                                                                                                                                                                                                                                                          | 66                                                                                                                                                                                                                                                                                                                                                                                                                                                                                                   | 33                                                                                                                                                                                                                                                                                                                                                                                                                                                                                                                                                                                                                                                                     |
| 53      | 53                                              | 44                                                                                                                                                                                                                                                                                                                                          | 64                                                                                                                                                                                                                                                                                                                                                                                                                                                                                                   | 35                                                                                                                                                                                                                                                                                                                                                                                                                                                                                                                                                                                                                                                                     |
| 52      | 60                                              | 41                                                                                                                                                                                                                                                                                                                                          | 56                                                                                                                                                                                                                                                                                                                                                                                                                                                                                                   | 42                                                                                                                                                                                                                                                                                                                                                                                                                                                                                                                                                                                                                                                                     |
| 51      | 57                                              | 37                                                                                                                                                                                                                                                                                                                                          | 60                                                                                                                                                                                                                                                                                                                                                                                                                                                                                                   | 38                                                                                                                                                                                                                                                                                                                                                                                                                                                                                                                                                                                                                                                                     |
| 50      | 47                                              | 41                                                                                                                                                                                                                                                                                                                                          | 64                                                                                                                                                                                                                                                                                                                                                                                                                                                                                                   | 33                                                                                                                                                                                                                                                                                                                                                                                                                                                                                                                                                                                                                                                                     |
| 50      | 50                                              | 43                                                                                                                                                                                                                                                                                                                                          | 56                                                                                                                                                                                                                                                                                                                                                                                                                                                                                                   | 33                                                                                                                                                                                                                                                                                                                                                                                                                                                                                                                                                                                                                                                                     |
| 49      | 50                                              | 36                                                                                                                                                                                                                                                                                                                                          | 64                                                                                                                                                                                                                                                                                                                                                                                                                                                                                                   | 33                                                                                                                                                                                                                                                                                                                                                                                                                                                                                                                                                                                                                                                                     |
| 49      | 55                                              | 36                                                                                                                                                                                                                                                                                                                                          | 58                                                                                                                                                                                                                                                                                                                                                                                                                                                                                                   | 37                                                                                                                                                                                                                                                                                                                                                                                                                                                                                                                                                                                                                                                                     |
| 48      | 54                                              | 34                                                                                                                                                                                                                                                                                                                                          | 56                                                                                                                                                                                                                                                                                                                                                                                                                                                                                                   | 28                                                                                                                                                                                                                                                                                                                                                                                                                                                                                                                                                                                                                                                                     |
| 48      | 44                                              | 37                                                                                                                                                                                                                                                                                                                                          | 64                                                                                                                                                                                                                                                                                                                                                                                                                                                                                                   | 26                                                                                                                                                                                                                                                                                                                                                                                                                                                                                                                                                                                                                                                                     |
| 48      | 46                                              | 42                                                                                                                                                                                                                                                                                                                                          | 56                                                                                                                                                                                                                                                                                                                                                                                                                                                                                                   | 29                                                                                                                                                                                                                                                                                                                                                                                                                                                                                                                                                                                                                                                                     |
| 48      | 51                                              | 44                                                                                                                                                                                                                                                                                                                                          | 48                                                                                                                                                                                                                                                                                                                                                                                                                                                                                                   | 34                                                                                                                                                                                                                                                                                                                                                                                                                                                                                                                                                                                                                                                                     |
| 47      | 44                                              | 40                                                                                                                                                                                                                                                                                                                                          | 58                                                                                                                                                                                                                                                                                                                                                                                                                                                                                                   | 29                                                                                                                                                                                                                                                                                                                                                                                                                                                                                                                                                                                                                                                                     |
|         | 78 76 72 71 54 53 52 51 50 50 49 49 48 48 48 48 | 78       89         76       87         72       85         71       83         54       54         53       53         52       60         51       57         50       47         50       50         49       50         49       55         48       44         48       44         48       46         48       46         48       51 | 78       89       76         76       87       76         72       85       72         71       83       69         54       54       45         53       53       44         52       60       41         51       57       37         50       47       41         50       50       43         49       50       36         49       55       36         48       54       34         48       44       37         48       46       42         48       46       42         48       51       44 | 78       89       76       66         76       87       76       64         72       85       72       56         71       83       69       60         54       54       45       66         53       53       44       64         52       60       41       56         51       57       37       60         50       47       41       64         49       50       36       64         49       50       36       64         49       55       36       58         48       44       37       64         48       44       37       64         48       46       42       56         48       46       42       56         48       51       44       44       48 |