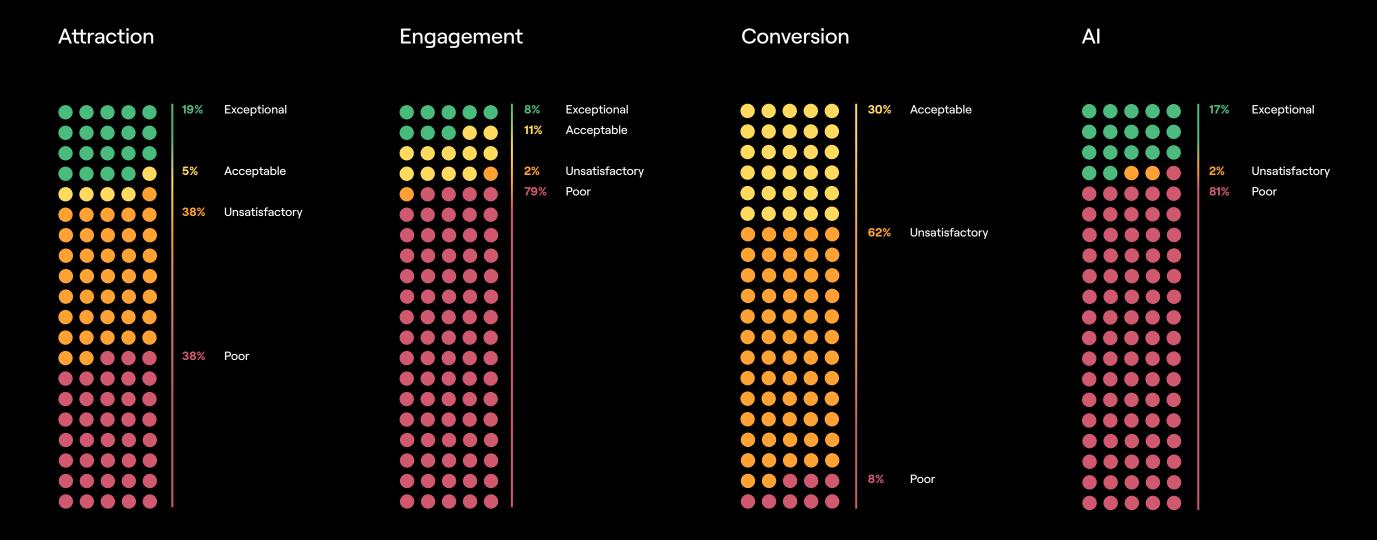

# Audit Score Distinctions

Every company reviewed in the audit received a score for Attraction, Engagement, and Conversion, as well as an overall score for its entire candidate experience. They also received a separate score for their use of AI in the candidate journey. After accumulating their scores, companies were then ranked as follows:

# Exceptional

75+

These organizations place exceptional emphasis on providing a great candidate experience, exemplifying what it means to attract, engage, and convert active and passive job seekers alike.

# Acceptable

74 - 60

These organizations implement many of the best recruitment and candidate experience practices, yet have opportunities to improve the candidate journey.

# Unsatisfactory

59 - 50

These organizations lack significant components required for a great candidate experience, and have many opportunities to optimize the candidate journey based on best practices.

## Poor

49 - 0

These organizations are failing to provide candidates with a simple, cohesive journey, and must take radical action to improve their talent experience.