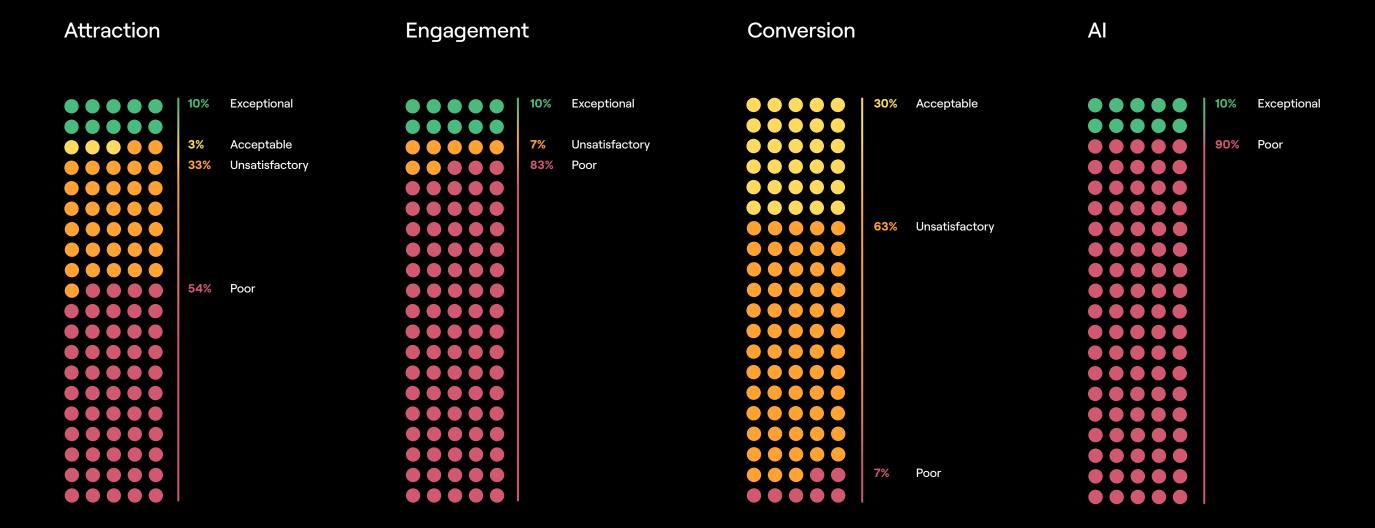

## **Consumer Goods**

Engagement

ΑI

**Average Scores** 

**Attraction** 

Conversion

Overall

The graph illustrates the average scores of each audit conducted within the following categories: Attraction, Engagement, Conversion, and Artificial Intelligence

# **Consumer Goods**

| COMPANY                     | OVERALL | ATTRACTION | ENGAGEMENT | CONVERSION | AI* |
|-----------------------------|---------|------------|------------|------------|-----|
| Procter & Gamble            | 72      | 85         | 73         | 56         | 79  |
| Nike                        | 55      | 57         | 45         | 64         | 37  |
| Philip Morris International | 54      | 58         | 40         | 66         | 35  |
| Kimberly-Clark              | 51      | 47         | 44         | 64         | 31  |
| VF                          | 51      | 49         | 41         | 64         | 35  |
| Lululemon Athletica         | 50      | 51         | 41         | 60         | 33  |
| Estée Lauder                | 49      | 51         | 40         | 56         | 31  |
| Newell Brands               | 44      | 43         | 34         | 56         | 20  |
| Skechers U.S.A              | 43      | 40         | 31         | 60         | 28  |
| Colgate-Palmolive           | 43      | 42         | 37         | 50         | 23  |