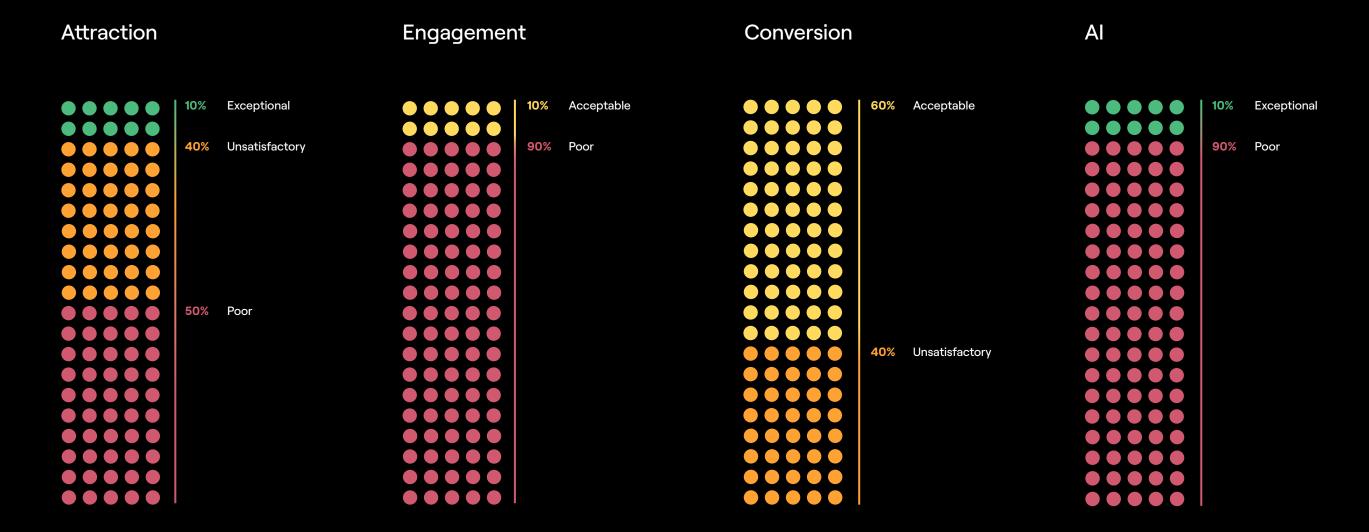

# Audit Score Distinctions

Every company reviewed in the audit received a score for Attraction, Engagement, and Conversion, as well as an overall score for its entire candidate experience. They also received a separate score for their use of AI in the candidate journey. After accumulating their scores, companies were then ranked as follows:

# Exceptional

75+

These organizations place exceptional emphasis on providing a great candidate experience, exemplifying what it means to attract, engage, and convert active and passive job seekers alike.

# Acceptable

74 - 60

These organizations implement many of the best recruitment and candidate experience practices, yet have opportunities to improve the candidate journey.

# Unsatisfactory

59 - 50

These organizations lack significant components required for a great candidate experience, and have many opportunities to optimize the candidate journey based on best practices.

## Poor

49 - 0

These organizations are failing to provide candidates with a simple, cohesive journey, and must take radical action to improve their talent experience.