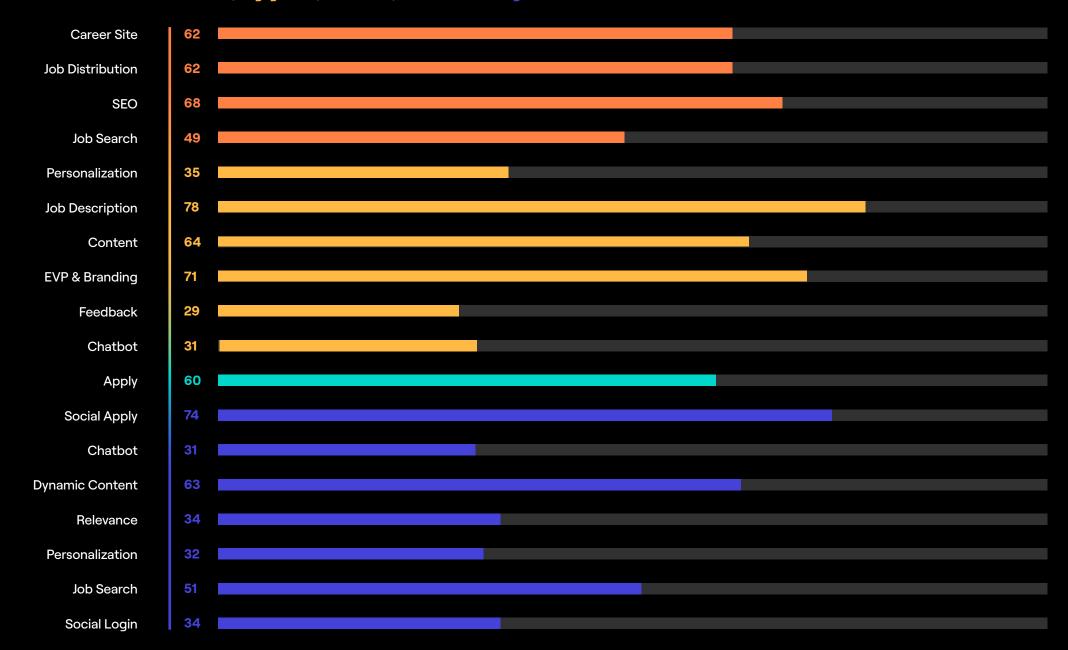

# **Consumer Goods**

| COMPANY                     | OVERALL | ATTRACTION | ENGAGEMENT | CONVERSION | AI* |
|-----------------------------|---------|------------|------------|------------|-----|
| Procter & Gamble            | 72      | 85         | 73         | 56         | 79  |
| Nike                        | 55      | 57         | 45         | 64         | 37  |
| Philip Morris International | 54      | 58         | 40         | 66         | 35  |
| Kimberly-Clark              | 51      | 47         | 44         | 64         | 31  |
| VF                          | 51      | 49         | 41         | 64         | 35  |
| Lululemon Athletica         | 50      | 51         | 41         | 60         | 33  |
| Estée Lauder                | 49      | 51         | 40         | 56         | 31  |
| Newell Brands               | 44      | 43         | 34         | 56         | 20  |
| Skechers U.S.A              | 43      | 40         | 31         | 60         | 28  |
| Colgate-Palmolive           | 43      | 42         | 37         | 50         | 23  |