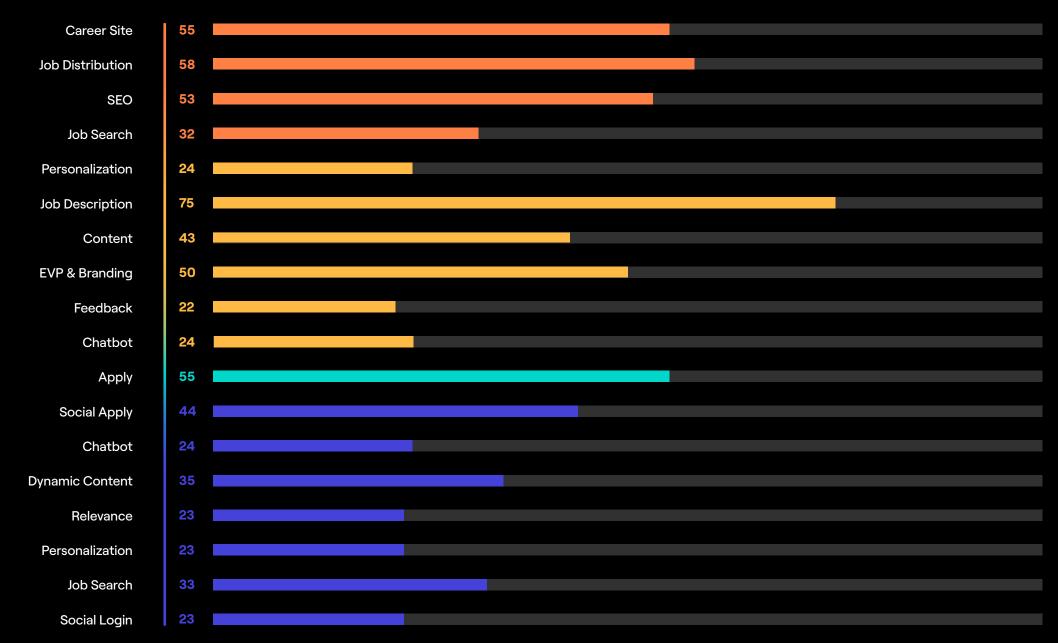

### **Average Scores**

©2024 PHENOM PEOPLE, INC.

21

**Average Scores** 

55

Attraction

39

Engagement

Conversion

ΑI

51

Overall

The graph illustrates the average scores of each audit conducted within the following categories: **Attraction, Engagement, Conversion, and Artificial Intelligence** 

| OVERALL | ATTRACTION                                      | ENGAGEMENT                                                                                                                                                                                                                                                                                                                                  | CONVERSION                                                                                                                                                                                                                                                                                                                                                                                                                                                                                           | AI*                                                                                                                                                                                                                                                                                                                                                                                                                                                                                                                                                                                                                                                                    |
|---------|-------------------------------------------------|---------------------------------------------------------------------------------------------------------------------------------------------------------------------------------------------------------------------------------------------------------------------------------------------------------------------------------------------|------------------------------------------------------------------------------------------------------------------------------------------------------------------------------------------------------------------------------------------------------------------------------------------------------------------------------------------------------------------------------------------------------------------------------------------------------------------------------------------------------|------------------------------------------------------------------------------------------------------------------------------------------------------------------------------------------------------------------------------------------------------------------------------------------------------------------------------------------------------------------------------------------------------------------------------------------------------------------------------------------------------------------------------------------------------------------------------------------------------------------------------------------------------------------------|
| 78      | 89                                              | 76                                                                                                                                                                                                                                                                                                                                          | 66                                                                                                                                                                                                                                                                                                                                                                                                                                                                                                   | 85                                                                                                                                                                                                                                                                                                                                                                                                                                                                                                                                                                                                                                                                     |
| 76      | 87                                              | 76                                                                                                                                                                                                                                                                                                                                          | 64                                                                                                                                                                                                                                                                                                                                                                                                                                                                                                   | 98                                                                                                                                                                                                                                                                                                                                                                                                                                                                                                                                                                                                                                                                     |
| 72      | 85                                              | 72                                                                                                                                                                                                                                                                                                                                          | 56                                                                                                                                                                                                                                                                                                                                                                                                                                                                                                   | 79                                                                                                                                                                                                                                                                                                                                                                                                                                                                                                                                                                                                                                                                     |
| 71      | 83                                              | 69                                                                                                                                                                                                                                                                                                                                          | 60                                                                                                                                                                                                                                                                                                                                                                                                                                                                                                   | 91                                                                                                                                                                                                                                                                                                                                                                                                                                                                                                                                                                                                                                                                     |
| 54      | 54                                              | 45                                                                                                                                                                                                                                                                                                                                          | 66                                                                                                                                                                                                                                                                                                                                                                                                                                                                                                   | 33                                                                                                                                                                                                                                                                                                                                                                                                                                                                                                                                                                                                                                                                     |
| 53      | 53                                              | 44                                                                                                                                                                                                                                                                                                                                          | 64                                                                                                                                                                                                                                                                                                                                                                                                                                                                                                   | 35                                                                                                                                                                                                                                                                                                                                                                                                                                                                                                                                                                                                                                                                     |
| 52      | 60                                              | 41                                                                                                                                                                                                                                                                                                                                          | 56                                                                                                                                                                                                                                                                                                                                                                                                                                                                                                   | 42                                                                                                                                                                                                                                                                                                                                                                                                                                                                                                                                                                                                                                                                     |
| 51      | 57                                              | 37                                                                                                                                                                                                                                                                                                                                          | 60                                                                                                                                                                                                                                                                                                                                                                                                                                                                                                   | 38                                                                                                                                                                                                                                                                                                                                                                                                                                                                                                                                                                                                                                                                     |
| 50      | 47                                              | 41                                                                                                                                                                                                                                                                                                                                          | 64                                                                                                                                                                                                                                                                                                                                                                                                                                                                                                   | 33                                                                                                                                                                                                                                                                                                                                                                                                                                                                                                                                                                                                                                                                     |
| 50      | 50                                              | 43                                                                                                                                                                                                                                                                                                                                          | 56                                                                                                                                                                                                                                                                                                                                                                                                                                                                                                   | 33                                                                                                                                                                                                                                                                                                                                                                                                                                                                                                                                                                                                                                                                     |
| 49      | 50                                              | 36                                                                                                                                                                                                                                                                                                                                          | 64                                                                                                                                                                                                                                                                                                                                                                                                                                                                                                   | 33                                                                                                                                                                                                                                                                                                                                                                                                                                                                                                                                                                                                                                                                     |
| 49      | 55                                              | 36                                                                                                                                                                                                                                                                                                                                          | 58                                                                                                                                                                                                                                                                                                                                                                                                                                                                                                   | 37                                                                                                                                                                                                                                                                                                                                                                                                                                                                                                                                                                                                                                                                     |
| 48      | 54                                              | 34                                                                                                                                                                                                                                                                                                                                          | 56                                                                                                                                                                                                                                                                                                                                                                                                                                                                                                   | 28                                                                                                                                                                                                                                                                                                                                                                                                                                                                                                                                                                                                                                                                     |
| 48      | 44                                              | 37                                                                                                                                                                                                                                                                                                                                          | 64                                                                                                                                                                                                                                                                                                                                                                                                                                                                                                   | 26                                                                                                                                                                                                                                                                                                                                                                                                                                                                                                                                                                                                                                                                     |
| 48      | 46                                              | 42                                                                                                                                                                                                                                                                                                                                          | 56                                                                                                                                                                                                                                                                                                                                                                                                                                                                                                   | 29                                                                                                                                                                                                                                                                                                                                                                                                                                                                                                                                                                                                                                                                     |
| 48      | 51                                              | 44                                                                                                                                                                                                                                                                                                                                          | 48                                                                                                                                                                                                                                                                                                                                                                                                                                                                                                   | 34                                                                                                                                                                                                                                                                                                                                                                                                                                                                                                                                                                                                                                                                     |
| 47      | 44                                              | 40                                                                                                                                                                                                                                                                                                                                          | 58                                                                                                                                                                                                                                                                                                                                                                                                                                                                                                   | 29                                                                                                                                                                                                                                                                                                                                                                                                                                                                                                                                                                                                                                                                     |
|         | 78 76 72 71 54 53 52 51 50 50 49 49 48 48 48 48 | 78       89         76       87         72       85         71       83         54       54         53       53         52       60         51       57         50       47         50       50         49       50         49       55         48       44         48       44         48       46         48       46         48       51 | 78       89       76         76       87       76         72       85       72         71       83       69         54       54       45         53       53       44         52       60       41         51       57       37         50       47       41         50       50       43         49       50       36         49       55       36         48       54       34         48       44       37         48       46       42         48       46       42         48       51       44 | 78       89       76       66         76       87       76       64         72       85       72       56         71       83       69       60         54       54       45       66         53       53       44       64         52       60       41       56         51       57       37       60         50       47       41       64         49       50       36       64         49       50       36       64         49       55       36       58         48       44       37       64         48       44       37       64         48       46       42       56         48       46       42       56         48       51       44       44       48 |