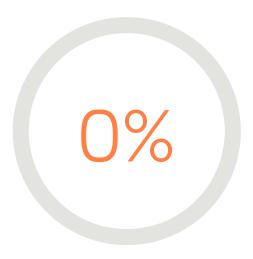

**0%** of the Fortune 500 used UTM tracking consistently for job posting links on third-party sites

**37%** of the Fortune 500 hosted quality content that offered *real value* to visitors. This included a mix of video, blogs, employee testimonials, company reviews, photos, quotes, and more.