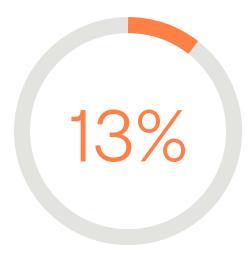

**13%** had an intuitive job search and apply process, requiring less than three clicks to apply

↑18% increase since 2023

13% had an option for social login

**↓13**% decrease since 2023