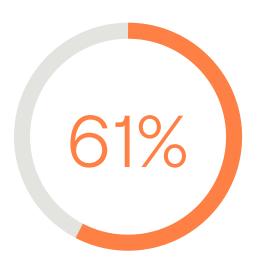

# Attraction

5% had strong page and domain authority

Page authority is the value a search engine assigns a web page. Domain authority is how well an entire web domain ranks.

**61%** included links to 3+ social media platforms