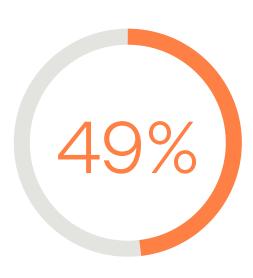

# Attraction

**49%** of the Fortune 500 provided opportunities to start the job search "above the fold"

"Above the fold" content is content that a site visitor sees before they begin scrolling. It's critical real estate, because it's the first thing a candidate will engage with on your site. Research shows that the average human attention span is only eight seconds. If your website isn't optimized to start the job search above the fold, you may be losing candidates who don't have time to comb through your site for open positions.