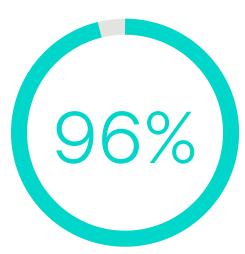

**96%** provided single sign-on as an easy authentication process for returning users

↑23% increase since 2023

**98%** exhibited easy navigation, including clear error messages that highlighted necessary actions