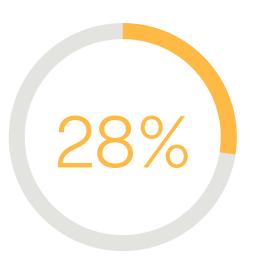

# Engagement

89% did not ask about skills to match candidates with related job openings

89% did not provide job recommendations based on experience level or job titles

28% of the Fortune 500 had a job cart or favorites function to save jobs that didn't require the use of a username and password