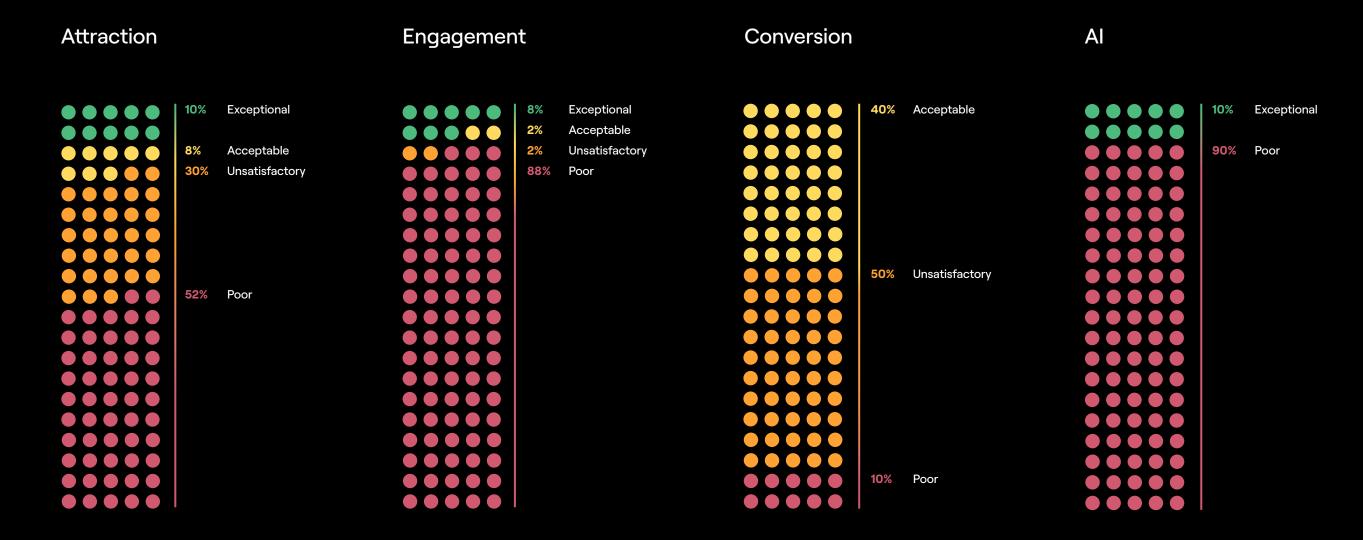

# Audit Score Distinctions

Every company reviewed in the audit received a score for Attraction, Engagement, and Conversion, as well as an overall score for its entire candidate experience. They also received a separate score for their use of AI in the candidate journey. After accumulating their scores, companies were then ranked as follows:

# Exceptional

75+

These organizations place exceptional emphasis on providing a great candidate experience, exemplifying what it means to attract, engage, and convert active and passive job seekers alike.

# Acceptable

74 - 60

These organizations implement many of the best recruitment and candidate experience practices, yet have opportunities to improve the candidate journey.

# Unsatisfactory

59 - 50

These organizations lack significant components required for a great candidate experience, and have many opportunities to optimize the candidate journey based on best practices.

## Poor

49 - 0

These organizations are failing to provide candidates with a simple, cohesive journey, and must take radical action to improve their talent experience.