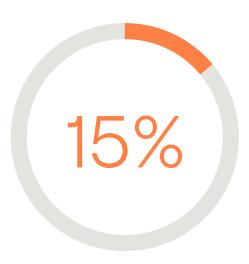

↑36% increase since 2023

15% had a type-ahead search functionality, where relevant results automatically pop up when someone begins typing

↑25% increase since 2023

**86%** of career sites' search functionality was not able to understand the context of the keyword and separate it with proper grouping (e.g. keyword, location, category)