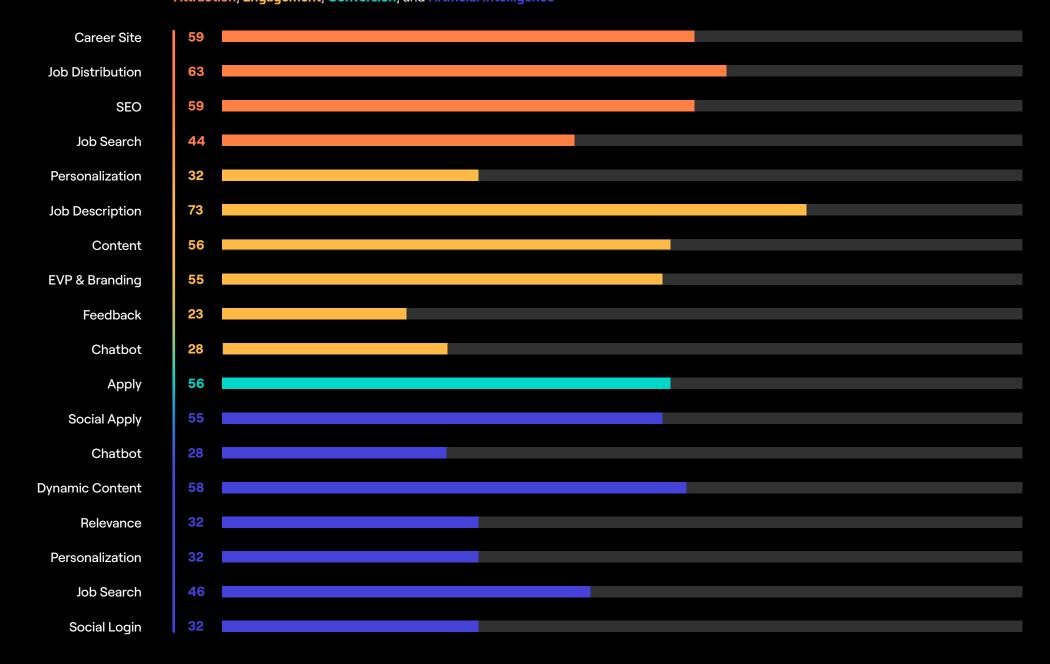

### **Average Scores**

©2024 PHENOM PEOPLE, INC.

21

**Average Scores** 

55

Attraction

39

Engagement

Conversion

ΑI

51

Overall

The graph illustrates the average scores of each audit conducted within the following categories: **Attraction, Engagement, Conversion, and Artificial Intelligence** 

| OVERALL | ATTRACTION                                      | ENGAGEMENT                                                                                                                                                                                                                                                                                                                                  | CONVERSION                                                                                                                                                                                                                                                                                                                                                                                                                                                                                           | AI*                                                                                                                                                                                                                                                                                                                                                                                                                                                                                                                                                                                                                                                                    |
|---------|-------------------------------------------------|---------------------------------------------------------------------------------------------------------------------------------------------------------------------------------------------------------------------------------------------------------------------------------------------------------------------------------------------|------------------------------------------------------------------------------------------------------------------------------------------------------------------------------------------------------------------------------------------------------------------------------------------------------------------------------------------------------------------------------------------------------------------------------------------------------------------------------------------------------|------------------------------------------------------------------------------------------------------------------------------------------------------------------------------------------------------------------------------------------------------------------------------------------------------------------------------------------------------------------------------------------------------------------------------------------------------------------------------------------------------------------------------------------------------------------------------------------------------------------------------------------------------------------------|
| 78      | 89                                              | 76                                                                                                                                                                                                                                                                                                                                          | 66                                                                                                                                                                                                                                                                                                                                                                                                                                                                                                   | 85                                                                                                                                                                                                                                                                                                                                                                                                                                                                                                                                                                                                                                                                     |
| 76      | 87                                              | 76                                                                                                                                                                                                                                                                                                                                          | 64                                                                                                                                                                                                                                                                                                                                                                                                                                                                                                   | 98                                                                                                                                                                                                                                                                                                                                                                                                                                                                                                                                                                                                                                                                     |
| 72      | 85                                              | 72                                                                                                                                                                                                                                                                                                                                          | 56                                                                                                                                                                                                                                                                                                                                                                                                                                                                                                   | 79                                                                                                                                                                                                                                                                                                                                                                                                                                                                                                                                                                                                                                                                     |
| 71      | 83                                              | 69                                                                                                                                                                                                                                                                                                                                          | 60                                                                                                                                                                                                                                                                                                                                                                                                                                                                                                   | 91                                                                                                                                                                                                                                                                                                                                                                                                                                                                                                                                                                                                                                                                     |
| 54      | 54                                              | 45                                                                                                                                                                                                                                                                                                                                          | 66                                                                                                                                                                                                                                                                                                                                                                                                                                                                                                   | 33                                                                                                                                                                                                                                                                                                                                                                                                                                                                                                                                                                                                                                                                     |
| 53      | 53                                              | 44                                                                                                                                                                                                                                                                                                                                          | 64                                                                                                                                                                                                                                                                                                                                                                                                                                                                                                   | 35                                                                                                                                                                                                                                                                                                                                                                                                                                                                                                                                                                                                                                                                     |
| 52      | 60                                              | 41                                                                                                                                                                                                                                                                                                                                          | 56                                                                                                                                                                                                                                                                                                                                                                                                                                                                                                   | 42                                                                                                                                                                                                                                                                                                                                                                                                                                                                                                                                                                                                                                                                     |
| 51      | 57                                              | 37                                                                                                                                                                                                                                                                                                                                          | 60                                                                                                                                                                                                                                                                                                                                                                                                                                                                                                   | 38                                                                                                                                                                                                                                                                                                                                                                                                                                                                                                                                                                                                                                                                     |
| 50      | 47                                              | 41                                                                                                                                                                                                                                                                                                                                          | 64                                                                                                                                                                                                                                                                                                                                                                                                                                                                                                   | 33                                                                                                                                                                                                                                                                                                                                                                                                                                                                                                                                                                                                                                                                     |
| 50      | 50                                              | 43                                                                                                                                                                                                                                                                                                                                          | 56                                                                                                                                                                                                                                                                                                                                                                                                                                                                                                   | 33                                                                                                                                                                                                                                                                                                                                                                                                                                                                                                                                                                                                                                                                     |
| 49      | 50                                              | 36                                                                                                                                                                                                                                                                                                                                          | 64                                                                                                                                                                                                                                                                                                                                                                                                                                                                                                   | 33                                                                                                                                                                                                                                                                                                                                                                                                                                                                                                                                                                                                                                                                     |
| 49      | 55                                              | 36                                                                                                                                                                                                                                                                                                                                          | 58                                                                                                                                                                                                                                                                                                                                                                                                                                                                                                   | 37                                                                                                                                                                                                                                                                                                                                                                                                                                                                                                                                                                                                                                                                     |
| 48      | 54                                              | 34                                                                                                                                                                                                                                                                                                                                          | 56                                                                                                                                                                                                                                                                                                                                                                                                                                                                                                   | 28                                                                                                                                                                                                                                                                                                                                                                                                                                                                                                                                                                                                                                                                     |
| 48      | 44                                              | 37                                                                                                                                                                                                                                                                                                                                          | 64                                                                                                                                                                                                                                                                                                                                                                                                                                                                                                   | 26                                                                                                                                                                                                                                                                                                                                                                                                                                                                                                                                                                                                                                                                     |
| 48      | 46                                              | 42                                                                                                                                                                                                                                                                                                                                          | 56                                                                                                                                                                                                                                                                                                                                                                                                                                                                                                   | 29                                                                                                                                                                                                                                                                                                                                                                                                                                                                                                                                                                                                                                                                     |
| 48      | 51                                              | 44                                                                                                                                                                                                                                                                                                                                          | 48                                                                                                                                                                                                                                                                                                                                                                                                                                                                                                   | 34                                                                                                                                                                                                                                                                                                                                                                                                                                                                                                                                                                                                                                                                     |
| 47      | 44                                              | 40                                                                                                                                                                                                                                                                                                                                          | 58                                                                                                                                                                                                                                                                                                                                                                                                                                                                                                   | 29                                                                                                                                                                                                                                                                                                                                                                                                                                                                                                                                                                                                                                                                     |
|         | 78 76 72 71 54 53 52 51 50 50 49 49 48 48 48 48 | 78       89         76       87         72       85         71       83         54       54         53       53         52       60         51       57         50       47         50       50         49       50         49       55         48       44         48       44         48       46         48       46         48       51 | 78       89       76         76       87       76         72       85       72         71       83       69         54       54       45         53       53       44         52       60       41         51       57       37         50       47       41         50       50       43         49       50       36         49       55       36         48       54       34         48       44       37         48       46       42         48       46       42         48       51       44 | 78       89       76       66         76       87       76       64         72       85       72       56         71       83       69       60         54       54       45       66         53       53       44       64         52       60       41       56         51       57       37       60         50       47       41       64         49       50       36       64         49       50       36       64         49       55       36       58         48       44       37       64         48       44       37       64         48       46       42       56         48       46       42       56         48       51       44       44       48 |