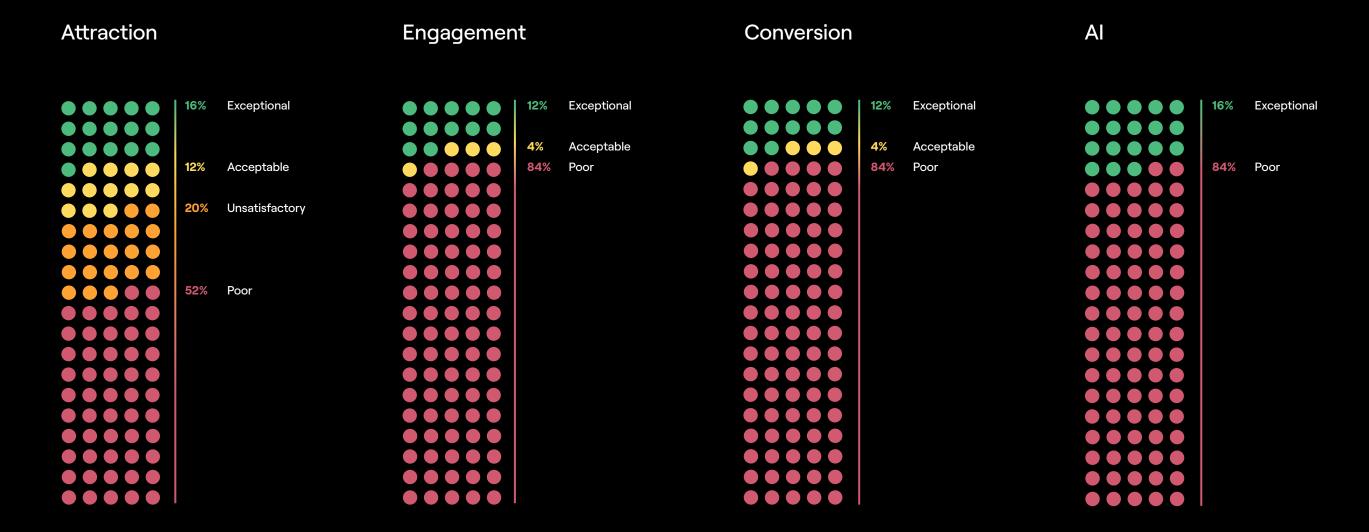

### **Average Scores**

©2024 PHENOM PEOPLE, INC.

25

## **Consumer Goods**

Engagement

ΑI

**Average Scores** 

**Attraction** 

Conversion

Overall

The graph illustrates the average scores of each audit conducted within the following categories: Attraction, Engagement, Conversion, and Artificial Intelligence

# **Consumer Goods**

| COMPANY                     | OVERALL | ATTRACTION | ENGAGEMENT | CONVERSION | AI* |
|-----------------------------|---------|------------|------------|------------|-----|
| Procter & Gamble            | 72      | 85         | 73         | 56         | 79  |
| Nike                        | 55      | 57         | 45         | 64         | 37  |
| Philip Morris International | 54      | 58         | 40         | 66         | 35  |
| Kimberly-Clark              | 51      | 47         | 44         | 64         | 31  |
| VF                          | 51      | 49         | 41         | 64         | 35  |
| Lululemon Athletica         | 50      | 51         | 41         | 60         | 33  |
| Estée Lauder                | 49      | 51         | 40         | 56         | 31  |
| Newell Brands               | 44      | 43         | 34         | 56         | 20  |
| Skechers U.S.A              | 43      | 40         | 31         | 60         | 28  |
| Colgate-Palmolive           | 43      | 42         | 37         | 50         | 23  |