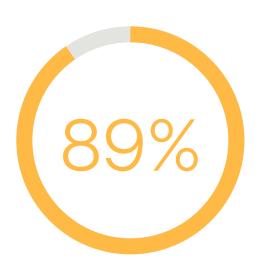

# Attraction

**89%** of the Fortune 500 used six or more job aggregators, such as LinkedIn, Indeed, or Monster

↑19% increase since 2023

29% of Fortune 500 companies used at least three different social media accounts to attract candidates