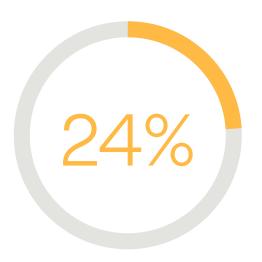

# Attraction

**86%** of career sites' search functionality only showed results for what was typed — **not** similar suggestions

24% enabled auto location detection to suggest nearby jobs