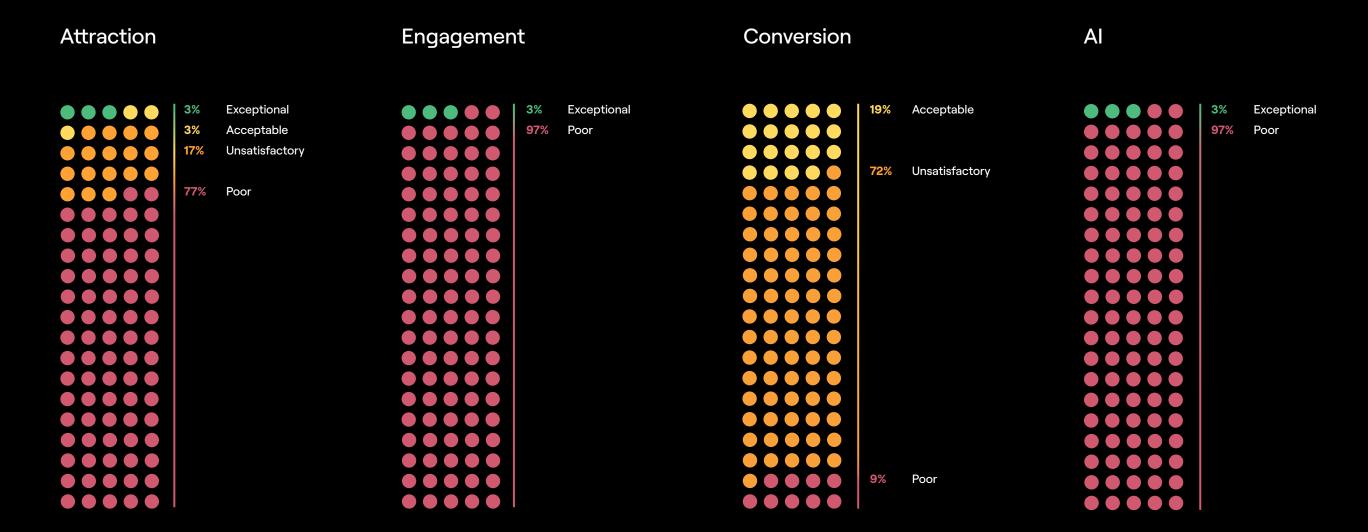

# Audit Score Distinctions

Every company reviewed in the audit received a score for Attraction, Engagement, and Conversion, as well as an overall score for its entire candidate experience. They also received a separate score for their use of AI in the candidate journey. After accumulating their scores, companies were then ranked as follows:

# Exceptional

75+

These organizations place exceptional emphasis on providing a great candidate experience, exemplifying what it means to attract, engage, and convert active and passive job seekers alike.

# Acceptable

74 - 60

These organizations implement many of the best recruitment and candidate experience practices, yet have opportunities to improve the candidate journey.

# Unsatisfactory

59 - 50

These organizations lack significant components required for a great candidate experience, and have many opportunities to optimize the candidate journey based on best practices.

## Poor

49 - 0

These organizations are failing to provide candidates with a simple, cohesive journey, and must take radical action to improve their talent experience.