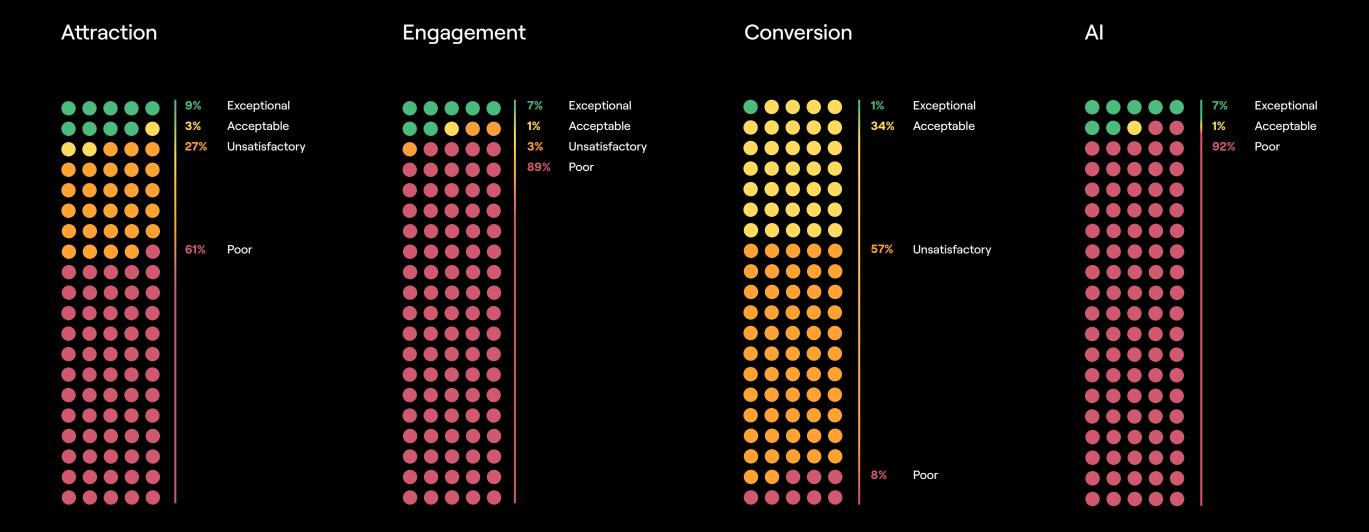

# Audit Score Distinctions

Every company reviewed in the audit received a score for Attraction, Engagement, and Conversion, as well as an overall score for its entire candidate experience. They also received a separate score for their use of AI in the candidate journey. After accumulating their scores, companies were then ranked as follows:

# Exceptional

75+

These organizations place exceptional emphasis on providing a great candidate experience, exemplifying what it means to attract, engage, and convert active and passive job seekers alike.

# Acceptable

74 - 60

These organizations implement many of the best recruitment and candidate experience practices, yet have opportunities to improve the candidate journey.

# Unsatisfactory

59 - 50

These organizations lack significant components required for a great candidate experience, and have many opportunities to optimize the candidate journey based on best practices.

## Poor

49 - 0

These organizations are failing to provide candidates with a simple, cohesive journey, and must take radical action to improve their talent experience.